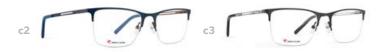

### RC2022 Rx

- c1 | MATT GUNMETAL
- c2 | MATT BLACK

EYE | 53 BRIDGE | 18 TEMPLE | 140

- c1 | GREY FROST
- c2 | MATT BLACK

EYE | 50 BRIDGE | 19 TEMPLE | 140

- c2 | MATT NAVY
- c3 | MATT BLACK

EYE | 52 BRIDGE | 17 TEMPLE | 140