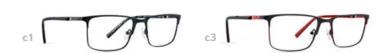

# RC2008 Rx

- c1 | MATT GREY
- c2 | MATT BLUE
- c3 | MATT BLACK

EYE | 54 BRIDGE | 17 TEMPLE | 140