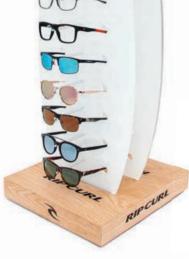

### **POINT OF PURCHASE**

To merchandise and promote the Rip Curl brand, we offer both a four-piece display and an eighteen-piece rotating display, a logo plaque, counter cards and our Rip Curl "Surf Buggy". All ophthalmic frames will come with a protective, hard clamshell, logo case. All sunwear will come with a protective soft-sided logo embossed case with zipper closure. Displays are subject to minimum purchases. To learn more about featuring and carrying the Rip Curl brand, or to locate a rep near you, contact **800.962.3200** or **custsvc@sdeyewear.com**.