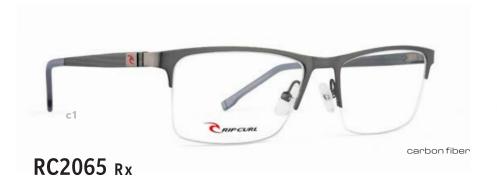

# RC2064 Rx

- c1 | GUNMETAL
- c2 | NAVY
- c3 | BLACK

EYE | 55 BRIDGE | 16 TEMPLE | 140

- c1 | GUNMETAL
- c2 | NAVY
- c3 | BLACK

EYE | 55 BRIDGE | 17 TEMPLE | 140