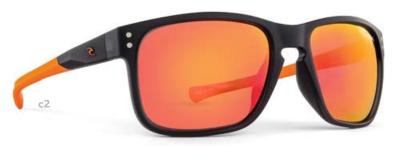

# **BOULDERS** SUN

- c1 | GUNMETAL/GREEN
- c2 | MATT BLACK/GREEN

EYE | 54 BRIDGE | 16 TEMPLE | 140 BASE | 4B