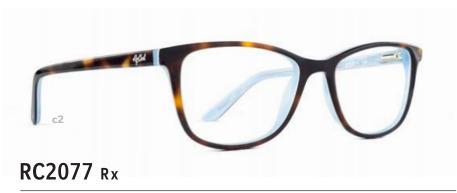

# RC2076 Rx

- c1 | CRYSTAL
- c2 | MATT BLACK

EYE | 56 BRIDGE | 18 TEMPLE | 145

- c1 | CRYSTAL
- c2 | TORTOISE/BLUE MIST
- c3 | PURPLE MARBLE

EYE | 52 BRIDGE | 17 TEMPLE | 140