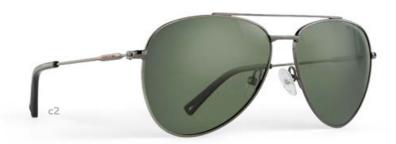

## **HANG TEN** sun

- c1 | MATT GREY/RED MIRRORED
- c2 | MATT BLACK/BLUE MIRRORED

EYE | 59 BRIDGE | 19 TEMPLE | 125 BASE | 8B