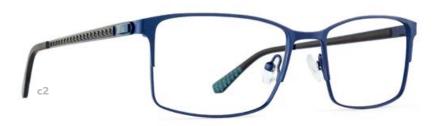

# **RC2010** Rx

- c1 | MATT NAVY/BLUE
- c2 | MATT BLACK/LIME GREEN

EYE | 53 BRIDGE | 18 TEMPLE | 140