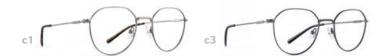

# RC2020 Rx

- c1 | MATT SILVER
- c2 | DARK GUNMETAL
- c3 | GREY

EYE | 53 BRIDGE | 17 TEMPLE | 145

- c1 | ANTIQUE GUNMETAL
- c2 DARK GUNMETAL
- c3 | MATT BLACK

EYE | 56 BRIDGE | 16 TEMPLE | 140