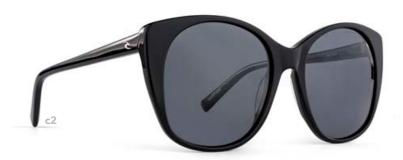

## **PARADISE** SUN

- c1 | PINK TORTOISE/GREY
- c2 | BLUE TORTOISE/AMBER

EYE | 53 BRIDGE | 17 TEMPLE | 140 BASE | 4B

c1 | BLUSH/PINK MIRRORED

c2 | BLACK/GREY

EYE | 55 BRIDGE | 18 TEMPLE | 140 BASE | 6B