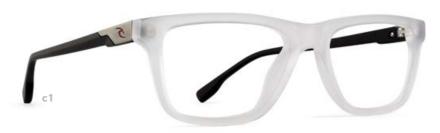

es products that inspire ordinary people to live extraordinarily. To live The Search. Join us.

EMAIL | CUSTSVC@SDEYEWEAR.COM





### **OPTICAL**

Rip Curl offers surf-lifestyle-inspired ophthalmic styles for men, women, and youth - eyewear styles in a variety of colors, shapes, and materials. Materials like carbon fiber and TR-90 nylon are premier lightweight materials. Handmade acetates, made from tree pulp, are naturally hypoallergenic and rich in color while being luxurious to wear. Metal and stainless steel components that are strong and lightweight with thin profiles. Begin your Search today.



# RC2003 Rx

- c1 | MATT TORTOISE
- c2 | MATT BLACK

EYE | 52 BRIDGE | 19 TEMPLE | 145



# RC2006 Rx

- c1 | MATT TORTOISE/CRYSTAL
- c2 | MATT BLACK

EYE | 55 BRIDGE | 18 TEMPLE | 145







# RC2007 Rx

- c1 | MATT CRYSTAL
- c2 | MATT GREY
- c3 | MATT BLACK

EYE | 53 BRIDGE | 18 TEMPLE | 145



# RC2008 Rx

- c1 | MATT GREY
- c2 | MATT BLUE
- c3 | MATT BLACK

EYE | 54 BRIDGE | 17 TEMPLE | 140









# RC2009 Rx

- c1 | MATT BLUE
- c2 | MATT BLACK/GREEN
- c3 | MATT BLACK/RED

EYE | 53 BRIDGE | 18 TEMPLE | 140



# **RC2010** Rx

- c1 | MATT NAVY/BLUE
- c2 | MATT BLACK/LIME GREEN

EYE | 53 BRIDGE | 18 TEMPLE | 140







### RC2011 Rx

- c1 | MATT NAVY/BLUE
- c2 | MATT BLACK/LIME GREEN
- c3 | MATT BLACK/RED

EYE | 55 BRIDGE | 16 TEMPLE | 140



# RC2012 Rx

- c1 | ANTIQUE GUNMETAL
- c2 DARK GUNMETAL

EYE | 54 BRIDGE | 18 TEMPLE | 145









# RC2013 Rx

- c1 | MATT GUNMETAL
- c2 | MATT BLUE
- c3 | MATT BLACK

EYE | 56 BRIDGE | 17 TEMPLE | 140





# RC2014 Rx

- c1 | MATT