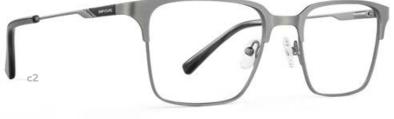

# RC2094 Rx

- c1 | MATT GUNMETAL
- c2 | MATT NAVY
- c3 | MATT BLACK

EYE | 54 BRIDGE | 19 TEMPLE | 145

- c1 | MATT GUNMETAL/BLUE
- c2 | MATT NAVY/GUNMETAL
- c3 | MATT BLACK/BLUE

EYE | 56 BRIDGE | 18 TEMPLE | 140