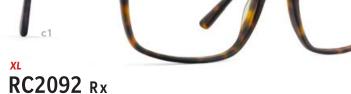

### RC2091 Rx

- c1 | BROWN/SILVER
- c2 | GUNMETAL
- c3 | BLACK/GUNMETAL

EYE | 52 BRIDGE | 19 TEMPLE | 145

- c1 | MATT TORTOISE
- c2 | MATT BLACK/BLUE
- c3 | MATT BLACK/CRYSTAL

EYE | 56 BRIDGE | 19 TEMPLE | 145