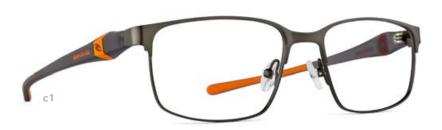

# RC2003 Rx

- c1 | MATT TORTOISE
- c2 | MATT BLACK

EYE | 52 BRIDGE | 19 TEMPLE | 145

# RC2006 Rx

- c1 | MATT TORTOISE/CRYSTAL
- c2 | MATT BLACK

EYE | 55 BRIDGE | 18 TEMPLE | 145

# RC2007 Rx

- c1 | MATT CRYSTAL
- c2 | MATT GREY
- c3 | MATT BLACK

EYE | 53 BRIDGE | 18 TEMPLE | 145

# RC2008 Rx

- c1 | MATT GREY
- c2 | MATT BLUE
- c3 | MATT BLACK

EYE | 54 BRIDGE | 17 TEMPLE | 140

# RC2009 Rx

- c1 | MATT BLUE
- c2 | MATT BLACK/GREEN
- c3 | MATT BLACK/RED

EYE | 53 BRIDGE | 18 TEMPLE | 140

# **RC2010** Rx

- c1 | MATT NAVY/BLUE
- c2 | MATT BLACK/LIME GREEN

EYE | 53 BRIDGE | 18 TEMPLE | 140

### RC2011 Rx

- c1 | MATT NAVY/BLUE
- c2 | MATT BLACK/LIME GREEN
- c3 | MATT BLACK/RED

EYE | 55 BRIDGE | 16 TEMPLE | 140

# RC2012 Rx

- c1 | ANTIQUE GUNMETAL
- c2 DARK GUNMETAL

EYE | 54 BRIDGE | 18 TEMPLE | 145

# RC2013 Rx

- c1 | MATT GUNMETAL
- c2 | MATT BLUE
- c3 | MATT BLACK

EYE | 56 BRIDGE | 17 TEMPLE | 140

# RC2014 Rx

- c1 | MATT GUNMETAL
- c2 | MATT BLUE
- c3 | MATT BLACK

EYE | 53 BRIDGE | 18 TEMPLE | 140