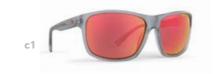

# **BOULDERS** SUN

- c1 | GUNMETAL/GREEN
- c2 | MATT BLACK/GREEN

EYE | 54 BRIDGE | 16 TEMPLE | 140 BASE | 4B