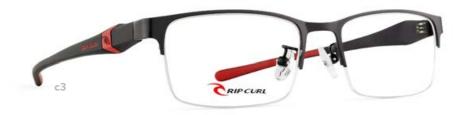

- c1 | MATT CRYSTAL
- c2 | MATT GREY
- c3 | MATT BLACK

EYE | 56 BRIDGE | 15 TEMPLE | 140

# RC2028 Rx

- c1 | MATT GUNMETAL
- c2 | MATT BLACK

EYE | 55 BRIDGE | 16 TEMPLE | 140

# RC2029 Rx

- c1 | MATT GREY/ORANGE
- c2 | MATT BLUE
- c3 | MATT BLACK/WHITE
- c4 | MATT BLACK/RED

EYE | 53 BRIDGE | 17 TEMPLE | 140

# RC2030 Rx

- c1 | MATT CRYSTAL
- c2 | MATT GREY
- c3 | MATT BLACK

EYE | 56 BRIDGE | 15 TEMPLE | 140

EMAIL | CUSTSVC@SDEYEWEAR.COM

# RC2031 Rx

- c1 | MATT CRYSTAL
- c2 | MATT TORTOISE

EYE | 54 BRIDGE | 19 TEMPLE | 145

# RC2032 Rx

- c1 | MATT GREY/GUNMETAL
- c2 | MATT BLACK/BLUE
- c3 | MATT BLACK/RED

EYE | 51 BRIDGE | 15 TEMPLE | 145

- c1 | CRYSTAL
- c2 | PINK
- c3 | PURPLE MARBLE

EYE | 53 BRIDGE | 15 TEMPLE | 140

- NOLUST KX
- c1 | MATT NAVY/WHITE
- c2 | MATT BLACK/AQUA
- c3 | MATT BLACK/RED