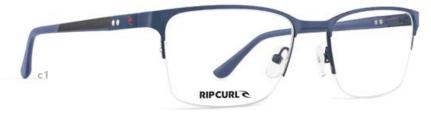

# RC2084 Rx

- c1 | GREY CRYSTAL
- c2 | BLACK/BLUE
- c3 | BLACK

EYE | 55 BRIDGE | 19 TEMPLE | 145

- c1 | MATT GUNMETAL
- c2 | MATT BLACK

EYE | 56 BRIDGE | 19 TEMPLE | 150