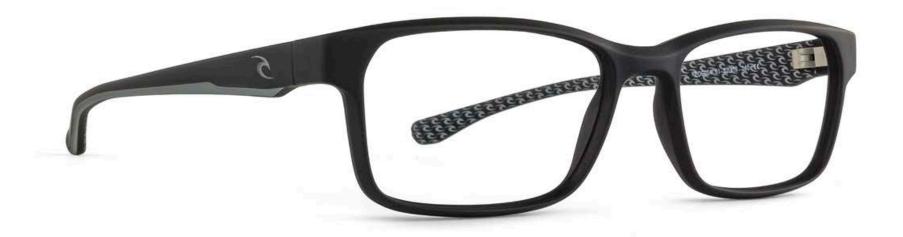

### **OPTICAL**

Rip Curl offers surf-lifestyle-inspired ophthalmic styles for men, women, and youth - eyewear styles in a variety of colors, shapes, and materials. Materials like carbon fiber and TR-90 nylon are premier lightweight materials. Handmade acetates, made from tree pulp, are naturally hypoallergenic and rich in color while being luxurious to wear. Metal and stainless steel components that are strong and lightweight with thin profiles. Begin your Search today.