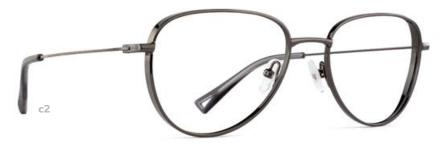

# RC2012 Rx

- c1 | ANTIQUE GUNMETAL
- c2 DARK GUNMETAL

EYE | 54 BRIDGE | 18 TEMPLE | 145