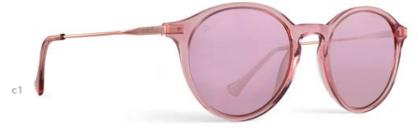

# **BAJA** sun

- c1 | BLUSH/PINK MIRRORED
- c2 | PINK TORTOISE/GREY

EYE | 56 BRIDGE | 20 TEMPLE | 145 BASE | 6B

- c1 | BLUE TORTOISE/GREY
- c2 | GREEN TORTOISE/GREY

EYE | 55 BRIDGE | 18 TEMPLE | 140 BASE | 6B