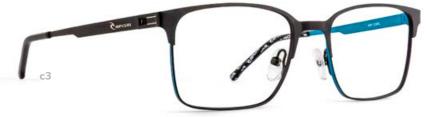

EY/ORANGE
- c2 | MATT BLUE
- c3 | MATT BLACK/WHITE
- c4 | MATT BLACK/RED

EYE | 53 BRIDGE | 17 TEMPLE | 140





# RC2030 Rx

- c1 | MATT CRYSTAL
- c2 | MATT GREY
- c3 | MATT BLACK

EYE | 56 BRIDGE | 15 TEMPLE | 140



EMAIL | CUSTSVC@SDEYEWEAR.COM



# RC2031 Rx

- c1 | MATT CRYSTAL
- c2 | MATT TORTOISE

EYE | 54 BRIDGE | 19 TEMPLE | 145



# RC2032 Rx

- c1 | MATT GREY/GUNMETAL
- c2 | MATT BLACK/BLUE
- c3 | MATT BLACK/RED

EYE | 51 BRIDGE | 15 TEMPLE | 145







- c1 | CRYSTAL
- c2 | PINK
- c3 | PURPLE MARBLE

EYE | 53 BRIDGE | 15 TEMPLE | 140



- NOLUST KX
- c1 | MATT NAVY/WHITE
- c2 | MATT BLACK/AQUA
- c3 | MATT BLACK/RED

EYE | 56 BRIDGE | 16 TEMPLE | 145







# RC2035 Rx

- c1 | MATT NAVY/GUNMETAL
- c2 | MATT BLACK/BLUE
- c3 | MATT BLACK/RED

EYE | 55 BRIDGE | 17 TEMPLE | 145





# RC2036 Rx

- c1 | MATT BROWN/ORANGE
- c2 | MATT NAVY/SLATE BLUE
- c3 | MATT BLACK/AQUA

EYE | 53 BRIDGE | 18 TEMPLE | 140





# c1 | MATT NAVY/SLATE BLUE

- c2 | MATT BLACK/ORANGE
- c3 | MATT BLACK/RED

EYE | 55 BRIDGE | 16 TEMPLE | 145



### RC2038 Rx

- c1 | MATT NAVY/GUNMETAL
- c2 | MATT BLACK/BLUE
- c3 | MATT BLACK/ORANGE

EYE | 52 BRIDGE | 17 TEMPLE | 140









- c1 | MATT NAVY/GUNMETAL
- c2 | MATT BLACK/ORANGE
- c3 | MATT BLACK/DARK GUNMETAL

EYE | 53 BRIDGE | 17 TEMPLE | 140





- c1 | MATT BLACK/GREY
- c2 | MATT BLACK/AQUA
- c3 | MATT BLACK/RED

EYE | 57 BRIDGE | 17 TEMPLE | 145





### RC2041 Rx

- c1 | MATT BROWN/ORANGE
- c2 | MATT NAVY/SLATE BLUE
- c3 | MATT BLACK/GREY

EYE | 52 BRIDGE | 18 TEMPLE | 140



### RC2042 Rx

- c1 | TORTOISE/BLACK
- c2 | NAVY/GUNMETAL

EYE