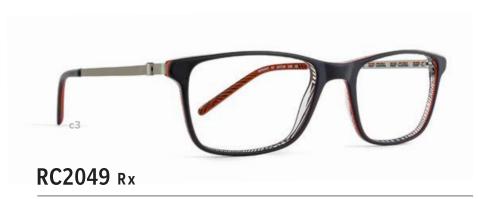

### RC2051 Rx

- c1 | MATT NAVY/GREY
- c2 | MATT BLACK/BLUE
- c3 | MATT BLACK/RED

EYE | 56 BRIDGE | 16 TEMPLE | 140