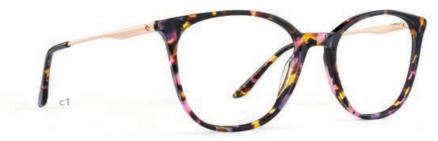

# RC2032 Rx

- c1 | MATT GREY/GUNMETAL
- c2 | MATT BLACK/BLUE
- c3 | MATT BLACK/RED

EYE | 51 BRIDGE | 15 TEMPLE | 145

- c1 | CRYSTAL
- c2 | PINK
- c3 | PURPLE MARBLE

EYE | 53 BRIDGE | 15 TEMPLE | 140

- NOLUST KX
- c1 | MATT NAVY/WHITE
- c2 | MATT BLACK/AQUA
- c3 | MATT BLACK/RED