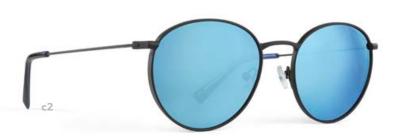

# **CRASH BOAT** sun

c1 | MATT NAVY/BLUE MIRRORED

c2 | MATT BLACK/RED MIRRORED

EYE | 60 BRIDGE | 14 TEMPLE | 145 BASE | 4B

# **DONEGAL BAY** sun

c1 | MATT GREY/RED MIRRORED

c2 | MATT BLACK/BLUE MIRRORED

EYE | 61 BRIDGE | 15 TEMPLE | 130 BASE | 8B

EMAIL | CUSTSVC@SDEYEWEAR.COM

## **HANG TEN** sun

- c1 | MATT GREY/RED MIRRORED
- c2 | MATT BLACK/BLUE MIRRORED

EYE | 59 BRIDGE | 19 TEMPLE | 125 BASE | 8B

## LONGBOARD SUN

- c1 | GREY/RED MIRRORED
- c2 | MATT BLACK/BLUE MIRRORED

EYE | 61 BRIDGE | 16 TEMPLE | 125 BASE | 8B

# **MAVERICKS** SUN

- c1 | GREY/RED MIRRORED
- c2 | BLACK/BLUE MIRRORED

EYE | 57 BRIDGE | 18 TEMPLE | 140 BASE | 6B