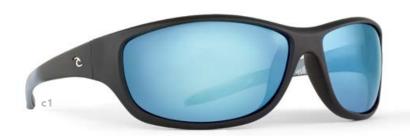

## **RIPTIDE** SUN

- c1 | MATT NAVY/BLUE MIRRORED
- c2 | MATT BLACK/GREY

EYE | 57 BRIDGE | 19 TEMPLE | 140 BASE | 6B