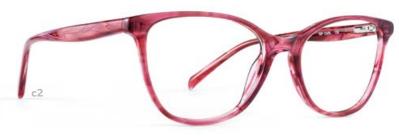

# RC2066 Rx

- c1 | BLUSH
- c2 | BURGUNDY HORN
- c3 | BLACK

EYE | 53 BRIDGE | 17 TEMPLE | 138