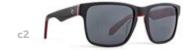

# **MAVERICKS** SUN

- c1 | GREY/RED MIRRORED
- c2 | BLACK/BLUE MIRRORED

EYE | 57 BRIDGE | 18 TEMPLE | 140 BASE | 6B