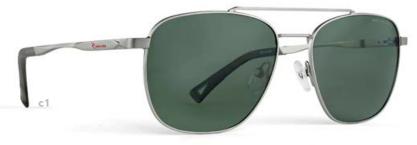

# RC4011 Rx

- c1 | GREY/ORANGE
- c2 | GREY/GREEN

EYE | 49 BRIDGE | 17 TEMPLE | 135