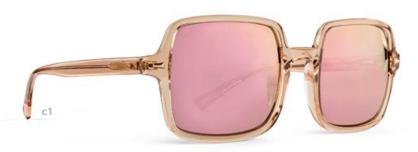

### **BOARDWALK** SUN

- c1 | ROSE GOLD/PINK MIRRORED
- c2 | SILVER/BLUE MIRRORED

EYE | 56 BRIDGE | 18 TEMPLE | 145 BASE | 4B