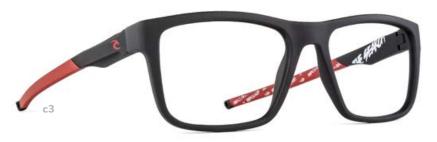

# RC2009 Rx

- c1 | MATT BLUE
- c2 | MATT BLACK/GREEN
- c3 | MATT BLACK/RED

EYE | 53 BRIDGE | 18 TEMPLE | 140