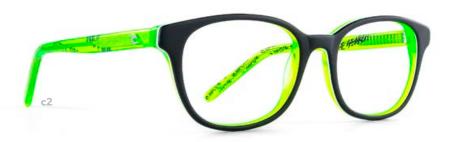

# RC2009 Rx

- c1 | MATT BLUE
- c2 | MATT BLACK/GREEN
- c3 | MATT BLACK/RED

EYE | 53 BRIDGE | 18 TEMPLE | 140