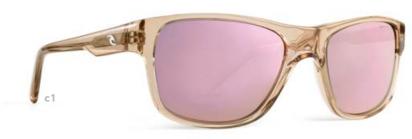

### **Rx-ABLE SUNWEAR**

Introducing three new Rip Curl sunwear styles. All Rip Curl sunwear features polarized lenses that are 100% effective in blocking UVA and UVB and perfect for the surf, the mountains, adventure, and fun ... wherever your Search may lead you. Our sunwear collection is offered in a variety of colors and shapes designed to meet your individual needs. Made from the same high-quality materials as our ophthalmic line, our sunwear will easily accept most prescriptions. Durable and stylish, Rip Curl sunwear will help you pursue your passions.