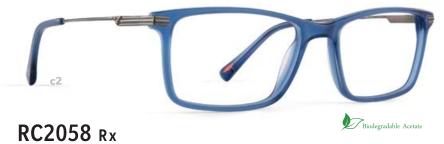

# RC2057 Rx

- c1 | GUNMETAL
- c2 | MATT BLACK/ORANGE
- c3 | MATT BLACK/DARK GUNMETAL

EYE | 50 BRIDGE | 20 TEMPLE | 140

- c1 | GREY CRYSTAL
- c2 | MATT BLUE
- c3 | MATT BLACK

EYE | 52 BRIDGE | 17 TEMPLE | 140