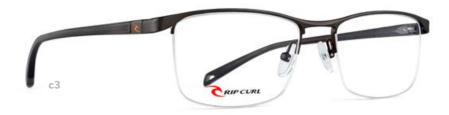

# RC2057 Rx

- c1 | GUNMETAL
- c2 | MATT BLACK/ORANGE
- c3 | MATT BLACK/DARK GUNMETAL

EYE | 50 BRIDGE | 20 TEMPLE | 140

- c1 | GREY CRYSTAL
- c2 | MATT BLUE
- c3 | MATT BLACK

EYE | 52 BRIDGE | 17 TEMPLE | 140