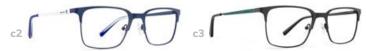

### RC2011 Rx

- c1 | MATT NAVY/BLUE
- c2 | MATT BLACK/LIME GREEN
- c3 | MATT BLACK/RED

EYE | 55 BRIDGE | 16 TEMPLE | 140