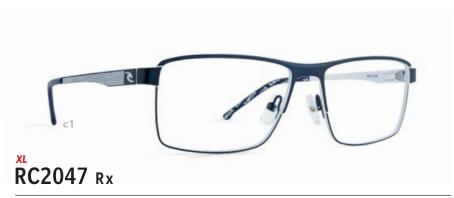

### RC2053 Rx

- c1 | MATT GREY
- c2 | MATT NAVY
- c3 | MATT BLACK

EYE | 50 BRIDGE | 15 TEMPLE | 140