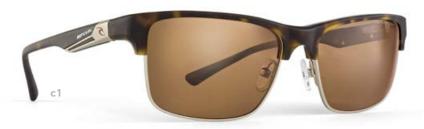

# JEFFREY'S BAY SUN

- c1 | CARBON/GREY
- c2 | MATT BLACK/GREEN

EYE | 55 BRIDGE | 17 TEMPLE | 145 BASE | 6B