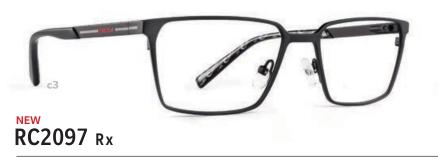

# RC4001 Rx

- c1 | ROYAL BLUE
- c2 | BLACK/GREEN
- c3 | BLACK/RED

EYE | 46 BRIDGE | 16 TEMPLE | 135