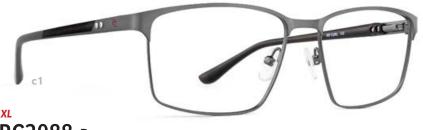

# RC2088 Rx

- c1 | GUNMETAL
- c2 NAVY
- c3 | BLACK

EYE | 56 BRIDGE | 16 TEMPLE | 145