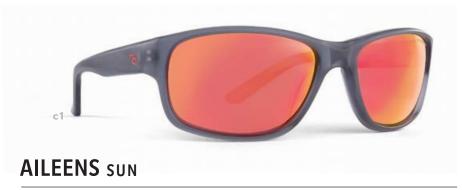

| SAND
- c2 | PINK
- c3 | BERRY

EYE | 48 BRIDGE | 15 TEMPLE | 128



# RC4013 Rx

- c1 | MATT NAVY/GUNMETAL
- c2 | MATT BLACK/GUNMETAL
- c3 | MATT BLACK/RED

EYE | 50 BRIDGE | 17 TEMPLE | 130









### **Rx-ABLE SUNWEAR**

Introducing three new Rip Curl sunwear styles. All Rip Curl sunwear features polarized lenses that are 100% effective in blocking UVA and UVB and perfect for the surf, the mountains, adventure, and fun ... wherever your Search may lead you. Our sunwear collection is offered in a variety of colors and shapes designed to meet your individual needs. Made from the same high-quality materials as our ophthalmic line, our sunwear will easily accept most prescriptions. Durable and stylish, Rip Curl sunwear will help you pursue your passions.

EMAIL | CUSTSVC@SDEYEWEAR.COM



- c1 | MATT GREY/RED MIRRORED
- c2 | MATT BLACK/BLUE MIRRORED

EYE | 60 BRIDGE | 17 TEMPLE | 130 BASE | 8B





# **BAJA** sun

- c1 | BLUSH/PINK MIRRORED
- c2 | PINK TORTOISE/GREY

EYE | 56 BRIDGE | 20 TEMPLE | 145 BASE | 6B





- c1 | BLUE TORTOISE/GREY
- c2 | GREEN TORTOISE/GREY

EYE | 55 BRIDGE | 18 TEMPLE | 140 BASE | 6B





# **BARBADOS** sun

- c1 | BLUSH/PINK MIRRORED
- c2 | GREY/GREY

EYE | 56 BRIDGE | 19 TEMPLE | 140 BASE | 6B





- c1 | YELLOW GOLD/GREEN
- c2 | MATT BLACK/SILVER MIRRORED

EYE | 50 BRIDGE | 13 TEMPLE | 135 BASE | 6B



# **BELLS BEACH** sun

- c1 | WHITE/BLUE MIRRORED
- c2 | BLACK/BLUE MIRRORED

EYE | 64 BRIDGE | 17 TEMPLE | 125 BASE | 8B







### **BOARDWALK** SUN

- c1 | ROSE GOLD/PINK MIRRORED
- c2 | SILVER/BLUE MIRRORED

EYE | 56 BRIDGE | 18 TEMPLE | 1