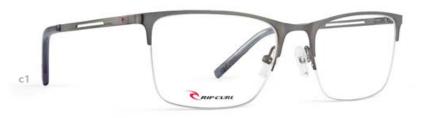

# RC2064 Rx

- c1 | GUNMETAL
- c2 | NAVY
- c3 | BLACK

EYE | 55 BRIDGE | 16 TEMPLE | 140

- c1 | GUNMETAL
- c2 | NAVY
- c3 | BLACK

EYE | 55 BRIDGE | 17 TEMPLE | 140