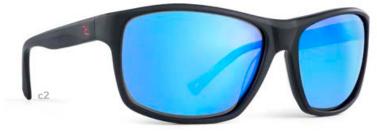

## **STOKED** SUN

- c1 | GUNMETAL/GREY
- c2 | BLACK/BLUE MIRRORED

EYE | 59 BRIDGE | 15 TEMPLE | 140 BASE | 8B