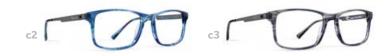

# RC2008 Rx

- c1 | MATT GREY
- c2 | MATT BLUE
- c3 | MATT BLACK

EYE | 54 BRIDGE | 17 TEMPLE | 140