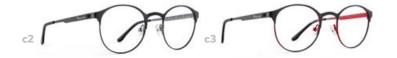

### RC2022 Rx

- c1 | MATT GUNMETAL
- c2 | MATT BLACK

EYE | 53 BRIDGE | 18 TEMPLE | 140

- c1 | GREY FROST
- c2 | MATT BLACK

EYE | 50 BRIDGE | 19 TEMPLE | 140

- c2 | MATT NAVY
- c3 | MATT BLACK

EYE | 52 BRIDGE | 17 TEMPLE | 140