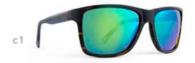

## **RIPTIDE** SUN

- c1 | MATT NAVY/BLUE MIRRORED
- c2 | MATT BLACK/GREY

EYE | 57 BRIDGE | 19 TEMPLE | 140 BASE | 6B