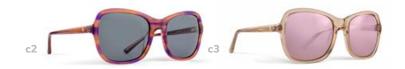

# **BAJA** sun

- c1 | BLUSH/PINK MIRRORED
- c2 | PINK TORTOISE/GREY

EYE | 56 BRIDGE | 20 TEMPLE | 145 BASE | 6B

- c1 | BLUE TORTOISE/GREY
- c2 | GREEN TORTOISE/GREY

EYE | 55 BRIDGE | 18 TEMPLE | 140 BASE | 6B

# **BARBADOS** sun

- c1 | BLUSH/PINK MIRRORED
- c2 | GREY/GREY

EYE | 56 BRIDGE | 19 TEMPLE | 140 BASE | 6B

- c1 | YELLOW GOLD/GREEN
- c2 | MATT BLACK/SILVER MIRRORED

EYE | 50 BRIDGE | 13 TEMPLE | 135 BASE | 6B