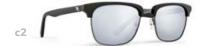

# JEFFREY'S BAY SUN

- c1 | CARBON/GREY
- c2 | MATT BLACK/GREEN

EYE | 55 BRIDGE | 17 TEMPLE | 145 BASE | 6B