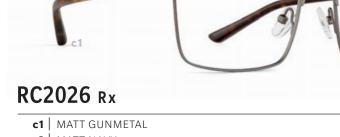

# RC2028 Rx

- c1 | MATT GUNMETAL
- c2 | MATT BLACK

EYE | 55 BRIDGE | 16 TEMPLE | 140