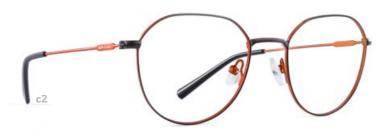

### RC2022 Rx

- c1 | MATT GUNMETAL
- c2 | MATT BLACK

EYE | 53 BRIDGE | 18 TEMPLE | 140

- c1 | GREY FROST
- c2 | MATT BLACK

EYE | 50 BRIDGE | 19 TEMPLE | 140

- c2 | MATT NAVY
- c3 | MATT BLACK

EYE | 52 BRIDGE | 17 TEMPLE | 140