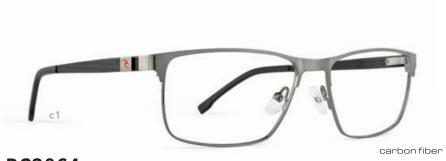

# RC2064 Rx

- c1 | GUNMETAL
- c2 | NAVY
- c3 | BLACK

EYE | 55 BRIDGE | 16 TEMPLE | 140

- c1 | GUNMETAL
- c2 | NAVY
- c3 | BLACK

EYE | 55 BRIDGE | 17 TEMPLE | 140