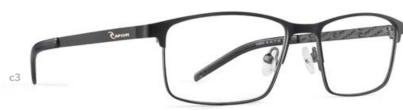

### RC2071 Rx

- c1 | MATT GUNMETAL
- c2 | MATT NAVY/GUNMETAL
- c3 | MATT BLACK/GREY

EYE | 54 BRIDGE | 17 TEMPLE | 145