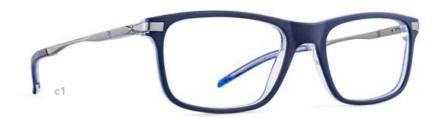

# RC2012 Rx

- c1 | ANTIQUE GUNMETAL
- c2 DARK GUNMETAL

EYE | 54 BRIDGE | 18 TEMPLE | 145