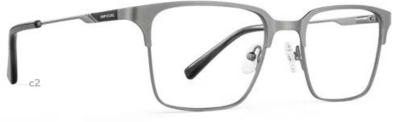

# RC2094 Rx

- c1 | MATT GUNMETAL
- c2 | MATT NAVY
- c3 | MATT BLACK

EYE | 54 BRIDGE | 19 TEMPLE | 145

- c1 | MATT GUNMETAL/BLUE
- c2 | MATT NAVY/GUNMETAL
- c3 | MATT BLACK/BLUE

EYE | 56 BRIDGE | 18 TEMPLE | 140