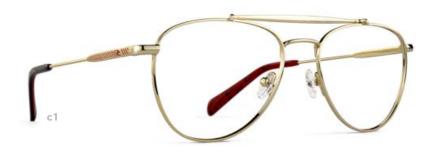

DGE | 18 TEMPLE | 145



# RC2008 Rx

- c1 | MATT GREY
- c2 | MATT BLUE
- c3 | MATT BLACK

EYE | 54 BRIDGE | 17 TEMPLE | 140









# RC2009 Rx

- c1 | MATT BLUE
- c2 | MATT BLACK/GREEN
- c3 | MATT BLACK/RED

EYE | 53 BRIDGE | 18 TEMPLE | 140



# **RC2010** Rx

- c1 | MATT NAVY/BLUE
- c2 | MATT BLACK/LIME GREEN

EYE | 53 BRIDGE | 18 TEMPLE | 140







### RC2011 Rx

- c1 | MATT NAVY/BLUE
- c2 | MATT BLACK/LIME GREEN
- c3 | MATT BLACK/RED

EYE | 55 BRIDGE | 16 TEMPLE | 140



# RC2012 Rx

- c1 | ANTIQUE GUNMETAL
- c2 DARK GUNMETAL

EYE | 54 BRIDGE | 18 TEMPLE | 145









# RC2013 Rx

- c1 | MATT GUNMETAL
- c2 | MATT BLUE
- c3 | MATT BLACK

EYE | 56 BRIDGE | 17 TEMPLE | 140





# RC2014 Rx

- c1 | MATT GUNMETAL
- c2 | MATT BLUE
- c3 | MATT BLACK

EYE | 53 BRIDGE | 18 TEMPLE | 140





# RC2016 Rx

- c1 | YELLOW GOLD
- c2 | BLACK

EYE | 56 BRIDGE | 18 TEMPLE | 145





# RC2017 Rx

- c1 | YELLOW GOLD
- c2 | BLACK

EYE | 54 BRIDGE | 19 TEMPLE | 145





# RC2019 Rx

- c1 | GRAPHITE
- c2 | MATT BLUE
- c3 | MATT BLACK

EYE | 55 BRIDGE | 17 TEMPLE | 140





# RC2020 Rx

- c1 | MATT SILVER
- c2 | DARK GUNMETAL
- c3 | GREY

EYE | 53 BRIDGE | 17 TEMPLE | 145





- c1 | ANTIQUE GUNMETAL
- c2 DARK GUNMETAL
- c3 | MATT BLACK

EYE | 56 BRIDGE | 16 TEMPLE | 140



### RC2022 Rx

- c1 | MATT GUNMETAL
- c2 | MATT BLACK

EYE | 53 BRIDGE | 18 TEMPLE | 140







- c1 | GREY FROST
- c2 | MATT BLACK

EYE | 50 BRIDGE | 19 TEMPLE | 140



- c2 | MATT NAVY
- c3 | MATT BLACK

EYE | 52 BRIDGE | 17 TEMPLE | 140







- c1 | MATT CRYSTAL
- c2 | MATT GREY
- c3 | MATT BLACK

EYE | 56 BRIDGE |