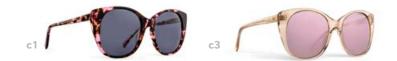

## **MALIBU** sun

- c1 | MAUVE TORTOISE/GREEN MIRRORED
- c2 | PURPLE HORN/PINK MIRRORED
- c3 | BLUSH/PINK MIRRORED

EYE | 54 BRIDGE | 19 TEMPLE | 140 BASE | 6B