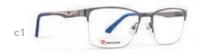

# RC2084 Rx

- c1 | GREY CRYSTAL
- c2 | BLACK/BLUE
- c3 | BLACK

EYE | 55 BRIDGE | 19 TEMPLE | 145

- c1 | MATT GUNMETAL
- c2 | MATT BLACK

EYE | 56 BRIDGE | 19 TEMPLE | 150