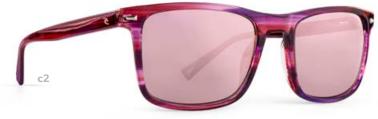

## **RAGLAN** SUN

- c1 | TORTOISE/GUNMETAL/GREEN
- c2 | BLACK/GUNMETAL/SILVER MIRRORED

EYE | 55 BRIDGE | 18 TEMPLE | 140 BASE | 4B