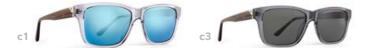

# **POINT BREAK** sun

- c1 | CRYSTAL/BLUE MIRRORED
- c2 | MATT BLACK/SILVER MIRRORED
- c3 | GREY CRYSTAL/SILVER MIRRORED

EYE | 52 BRIDGE | 19 TEMPLE | 140 BASE | 6B