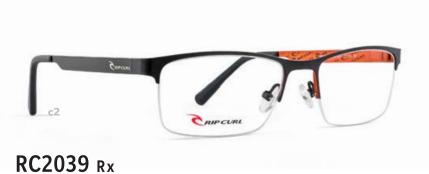

### RC2038 Rx

- c1 | MATT NAVY/GUNMETAL
- c2 | MATT BLACK/BLUE
- c3 | MATT BLACK/ORANGE

EYE | 52 BRIDGE | 17 TEMPLE | 140

- c1 | MATT NAVY/GUNMETAL
- c2 | MATT BLACK/ORANGE
- c3 | MATT BLACK/DARK GUNMETAL