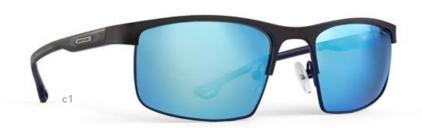

# **CRASH BOAT** sun

c1 | MATT NAVY/BLUE MIRRORED

c2 | MATT BLACK/RED MIRRORED

EYE | 60 BRIDGE | 14 TEMPLE | 145 BASE | 4B