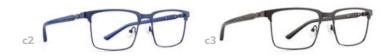

# RC2032 Rx

- c1 | MATT GREY/GUNMETAL
- c2 | MATT BLACK/BLUE
- c3 | MATT BLACK/RED

EYE | 51 BRIDGE | 15 TEMPLE | 145

- c1 | CRYSTAL
- c2 | PINK
- c3 | PURPLE MARBLE

EYE | 53 BRIDGE | 15 TEMPLE | 140

- NOLUST KX
- c1 | MATT NAVY/WHITE
- c2 | MATT BLACK/AQUA
- c3 | MATT BLACK/RED