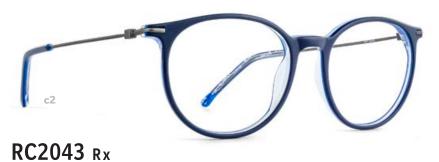

EYE | 55 BRIDGE | 17 TEMPLE | 145

- c1 | TORTOISE
- c2 | MATT GREY
- c3 | MATT BLACK

EYE | 51 BRIDGE | 18 TEMPLE | 140