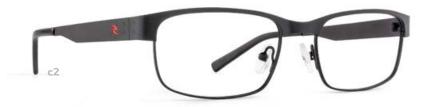

### RC2022 Rx

- c1 | MATT GUNMETAL
- c2 | MATT BLACK

EYE | 53 BRIDGE | 18 TEMPLE | 140

- c1 | GREY FROST
- c2 | MATT BLACK

EYE | 50 BRIDGE | 19 TEMPLE | 140

- c2 | MATT NAVY
- c3 | MATT BLACK

EYE | 52 BRIDGE | 17 TEMPLE | 140