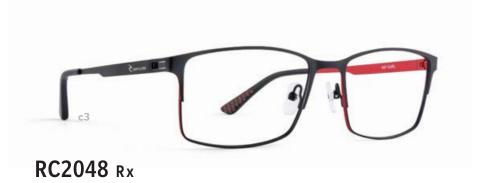

# RC2050 Rx

- c1 | GREY
- c2 | NAVY
- c3 | BLACK

EYE | 51 BRIDGE | 16 TEMPLE | 140