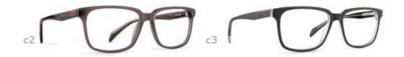

EYE | 55 BRIDGE | 17 TEMPLE | 145

- c1 | TORTOISE
- c2 | MATT GREY
- c3 | MATT BLACK

EYE | 51 BRIDGE | 18 TEMPLE | 140