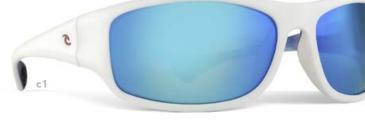

our individual needs. Made from the same high-quality materials as our ophthalmic line, our sunwear will easily accept most prescriptions. Durable and stylish, Rip Curl sunwear will help you pursue your passions.

EMAIL | CUSTSVC@SDEYEWEAR.COM



- c1 | MATT GREY/RED MIRRORED
- c2 | MATT BLACK/BLUE MIRRORED

EYE | 60 BRIDGE | 17 TEMPLE | 130 BASE | 8B





# **BAJA** sun

- c1 | BLUSH/PINK MIRRORED
- c2 | PINK TORTOISE/GREY

EYE | 56 BRIDGE | 20 TEMPLE | 145 BASE | 6B





- c1 | BLUE TORTOISE/GREY
- c2 | GREEN TORTOISE/GREY

EYE | 55 BRIDGE | 18 TEMPLE | 140 BASE | 6B





# **BARBADOS** sun

- c1 | BLUSH/PINK MIRRORED
- c2 | GREY/GREY

EYE | 56 BRIDGE | 19 TEMPLE | 140 BASE | 6B





- c1 | YELLOW GOLD/GREEN
- c2 | MATT BLACK/SILVER MIRRORED

EYE | 50 BRIDGE | 13 TEMPLE | 135 BASE | 6B



# **BELLS BEACH** sun

- c1 | WHITE/BLUE MIRRORED
- c2 | BLACK/BLUE MIRRORED

EYE | 64 BRIDGE | 17 TEMPLE | 125 BASE | 8B







### **BOARDWALK** SUN

- c1 | ROSE GOLD/PINK MIRRORED
- c2 | SILVER/BLUE MIRRORED

EYE | 56 BRIDGE | 18 TEMPLE | 145 BASE | 4B





# **BONDI BEACH** sun

- c1 | GREY/BLUE MIRRORED
- c2 | BLACK/SILVER MIRRORED

EYE | 65 BRIDGE | 16 TEMPLE | 125 BASE | 8B



EMAIL | CUSTSVC@SDEYEWEAR.COM 35 RIPCURL®



# **BONEYARDS** SUN

- c1 | BLACK/NAVY/BLUE MIRRORED
- c2 | BLACK/GREY/GREY

EYE | 55 BRIDGE | 19 TEMPLE | 135 BASE | 6B



# **BOULDERS** SUN

- c1 | GUNMETAL/GREEN
- c2 | MATT BLACK/GREEN

EYE | 54 BRIDGE | 16 TEMPLE | 140 BASE | 4B







# **BUNDORAN** SUN

- c1 | MATT TORTOISE/GREEN MIRRORED
- c2 | MATT BLACK/ GREY

EYE | 62 BRIDGE | 16 TEMPLE | 130 BASE | 8B