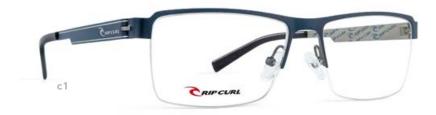

# RC4009 Rx

- c1 | MATT NAVY/GREY
- c2 | MATT BLACK/GUNMETAL
- c3 | MATT BLACK/RED

EYE | 52 BRIDGE | 17 TEMPLE | 140