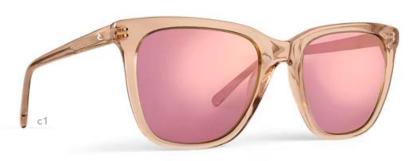

c2 | MATT BLACK/GUNMETAL
- c3 | MATT BLACK/RED

EYE | 50 BRIDGE | 17 TEMPLE | 130









### **Rx-ABLE SUNWEAR**

Introducing three new Rip Curl sunwear styles. All Rip Curl sunwear features polarized lenses that are 100% effective in blocking UVA and UVB and perfect for the surf, the mountains, adventure, and fun ... wherever your Search may lead you. Our sunwear collection is offered in a variety of colors and shapes designed to meet your individual needs. Made from the same high-quality materials as our ophthalmic line, our sunwear will easily accept most prescriptions. Durable and stylish, Rip Curl sunwear will help you pursue your passions.

EMAIL | CUSTSVC@SDEYEWEAR.COM



- c1 | MATT GREY/RED MIRRORED
- c2 | MATT BLACK/BLUE MIRRORED

EYE | 60 BRIDGE | 17 TEMPLE | 130 BASE | 8B





# **BAJA** sun

- c1 | BLUSH/PINK MIRRORED
- c2 | PINK TORTOISE/GREY

EYE | 56 BRIDGE | 20 TEMPLE | 145 BASE | 6B





- c1 | BLUE TORTOISE/GREY
- c2 | GREEN TORTOISE/GREY

EYE | 55 BRIDGE | 18 TEMPLE | 140 BASE | 6B





# **BARBADOS** sun

- c1 | BLUSH/PINK MIRRORED
- c2 | GREY/GREY

EYE | 56 BRIDGE | 19 TEMPLE | 140 BASE | 6B





- c1 | YELLOW GOLD/GREEN
- c2 | MATT BLACK/SILVER MIRRORED

EYE | 50 BRIDGE | 13 TEMPLE | 135 BASE | 6B



# **BELLS BEACH** sun

- c1 | WHITE/BLUE MIRRORED
- c2 | BLACK/BLUE MIRRORED

EYE | 64 BRIDGE | 17 TEMPLE | 125 BASE | 8B







### **BOARDWALK** SUN

- c1 | ROSE GOLD/PINK MIRRORED
- c2 | SILVER/BLUE MIRRORED

EYE | 56 BRIDGE | 18 TEMPLE | 145 BASE | 4B





# **BONDI BEACH** sun

- c1 | GREY/BLUE MIRRORED
- c2 | BLACK/SILVER MIRRORED

EYE | 65 BRIDGE