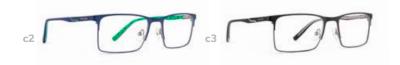

# RC2008 Rx

- c1 | MATT GREY
- c2 | MATT BLUE
- c3 | MATT BLACK

EYE | 54 BRIDGE | 17 TEMPLE | 140

# RC2009 Rx

- c1 | MATT BLUE
- c2 | MATT BLACK/GREEN
- c3 | MATT BLACK/RED

EYE | 53 BRIDGE | 18 TEMPLE | 140