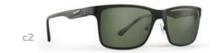

# JEFFREY'S BAY SUN

- c1 | CARBON/GREY
- c2 | MATT BLACK/GREEN

EYE | 55 BRIDGE | 17 TEMPLE | 145 BASE | 6B