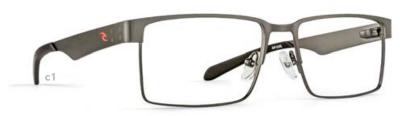

### RC2022 Rx

- c1 | MATT GUNMETAL
- c2 | MATT BLACK

EYE | 53 BRIDGE | 18 TEMPLE | 140

- c1 | GREY FROST
- c2 | MATT BLACK

EYE | 50 BRIDGE | 19 TEMPLE | 140

- c2 | MATT NAVY
- c3 | MATT BLACK

EYE | 52 BRIDGE | 17 TEMPLE | 140