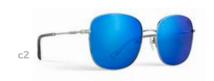

# **CRASH BOAT** sun

c1 | MATT NAVY/BLUE MIRRORED

c2 | MATT BLACK/RED MIRRORED

EYE | 60 BRIDGE | 14 TEMPLE | 145 BASE | 4B