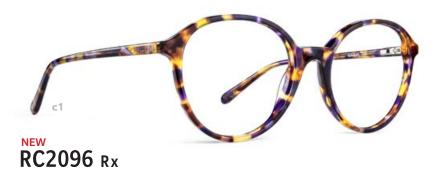

#### RC2098 Rx

- c1 | BROWN/YELLOW GOLD
- c2 | WHITE/YELLOW GOLD
- c3 | FOREST GREEN/YELLOW GOLD

EYE | 52 BRIDGE | 16 TEMPLE | 140