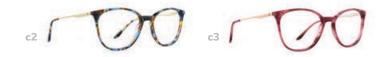

# RC2032 Rx

- c1 | MATT GREY/GUNMETAL
- c2 | MATT BLACK/BLUE
- c3 | MATT BLACK/RED

EYE | 51 BRIDGE | 15 TEMPLE | 145

- c1 | CRYSTAL
- c2 | PINK
- c3 | PURPLE MARBLE

EYE | 53 BRIDGE | 15 TEMPLE | 140

- NOLUST KX
- c1 | MATT NAVY/WHITE
- c2 | MATT BLACK/AQUA
- c3 | MATT BLACK/RED