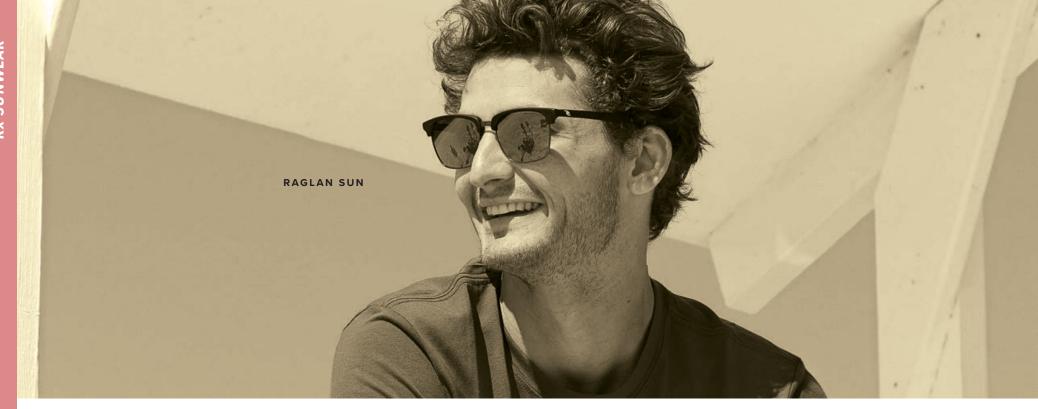

## **RAGLAN** SUN

- c1 | TORTOISE/GUNMETAL/GREEN
- c2 | BLACK/GUNMETAL/SILVER MIRRORED

EYE | 55 BRIDGE | 18 TEMPLE | 140 BASE | 4B