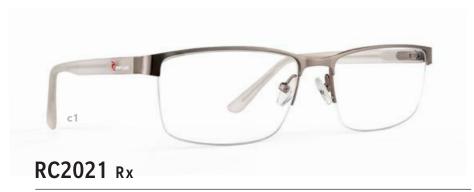

# RC2020 Rx

- c1 | MATT SILVER
- c2 | DARK GUNMETAL
- c3 | GREY

EYE | 53 BRIDGE | 17 TEMPLE | 145

- c1 | ANTIQUE GUNMETAL
- c2 DARK GUNMETAL
- c3 | MATT BLACK

EYE | 56 BRIDGE | 16 TEMPLE | 140