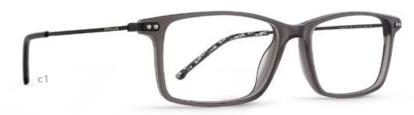

### RC2022 Rx

- c1 | MATT GUNMETAL
- c2 | MATT BLACK

EYE | 53 BRIDGE | 18 TEMPLE | 140

- c1 | GREY FROST
- c2 | MATT BLACK

EYE | 50 BRIDGE | 19 TEMPLE | 140

- c2 | MATT NAVY
- c3 | MATT BLACK

EYE | 52 BRIDGE | 17 TEMPLE | 140