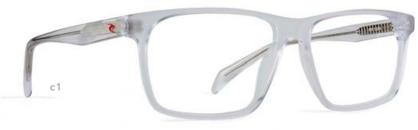

# RC2007 Rx

- c1 | MATT CRYSTAL
- c2 | MATT GREY
- c3 | MATT BLACK

EYE | 53 BRIDGE | 18 TEMPLE | 145