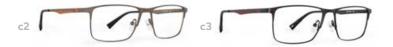

### RC2022 Rx

- c1 | MATT GUNMETAL
- c2 | MATT BLACK

EYE | 53 BRIDGE | 18 TEMPLE | 140

- c1 | GREY FROST
- c2 | MATT BLACK

EYE | 50 BRIDGE | 19 TEMPLE | 140

- c2 | MATT NAVY
- c3 | MATT BLACK

EYE | 52 BRIDGE | 17 TEMPLE | 140