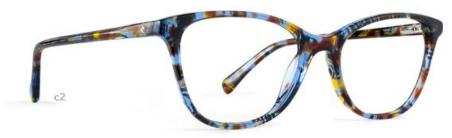

# RC2007 Rx

- c1 | MATT CRYSTAL
- c2 | MATT GREY
- c3 | MATT BLACK

EYE | 53 BRIDGE | 18 TEMPLE | 145