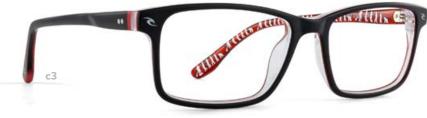

# RC2009 Rx

- c1 | MATT BLUE
- c2 | MATT BLACK/GREEN
- c3 | MATT BLACK/RED

EYE | 53 BRIDGE | 18 TEMPLE | 140