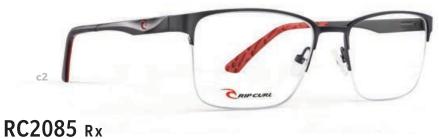

# RC2084 Rx

- c1 | GREY CRYSTAL
- c2 | BLACK/BLUE
- c3 | BLACK

EYE | 55 BRIDGE | 19 TEMPLE | 145

- c1 | MATT GUNMETAL
- c2 | MATT BLACK

EYE | 56 BRIDGE | 19 TEMPLE | 150