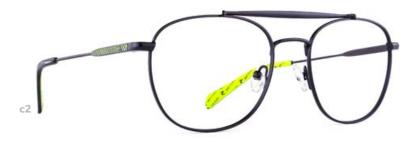

### RC2022 Rx

- c1 | MATT GUNMETAL
- c2 | MATT BLACK

EYE | 53 BRIDGE | 18 TEMPLE | 140

- c1 | GREY FROST
- c2 | MATT BLACK

EYE | 50 BRIDGE | 19 TEMPLE | 140

- c2 | MATT NAVY
- c3 | MATT BLACK

EYE | 52 BRIDGE | 17 TEMPLE | 140