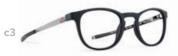

# RC2013 Rx

- c1 | MATT GUNMETAL
- c2 | MATT BLUE
- c3 | MATT BLACK

EYE | 56 BRIDGE | 17 TEMPLE | 140

# RC2014 Rx

- c1 | MATT GUNMETAL
- c2 | MATT BLUE
- c3 | MATT BLACK

EYE | 53 BRIDGE | 18 TEMPLE | 140