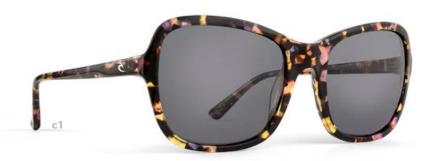

* SUN

- c1 | TORTOISE/RED/AMBER
- c2 | BLACK/BLUE/BLUE MIRRORED

EYE | 55 BRIDGE | 19 TEMPLE | 135 BASE | 6B





# **POINT BREAK** sun

- c1 | CRYSTAL/BLUE MIRRORED
- c2 | MATT BLACK/SILVER MIRRORED
- c3 | GREY CRYSTAL/SILVER MIRRORED

EYE | 52 BRIDGE | 19 TEMPLE | 140 BASE | 6B





## **RAGLAN** SUN

- c1 | TORTOISE/GUNMETAL/GREEN
- c2 | BLACK/GUNMETAL/SILVER MIRRORED

EYE | 55 BRIDGE | 18 TEMPLE | 140 BASE | 4B



## **RIPTIDE** SUN

- c1 | MATT NAVY/BLUE MIRRORED
- c2 | MATT BLACK/GREY

EYE | 57 BRIDGE | 19 TEMPLE | 140 BASE | 6B









#### **SHAKA** SUN

- c1 | CRYSTAL/GREEN MIRRORED
- c2 | CHARCOAL GREY/RED MIRRORED

EYE | 57 BRIDGE | 18 TEMPLE | 145 BASE | 8B



## **STOKED** SUN

- c1 | GUNMETAL/GREY
- c2 | BLACK/BLUE MIRRORED

EYE | 59 BRIDGE | 15 TEMPLE | 140 BASE | 8B







## **SULTANS** SUN

- c1 | PINK TORTOISE/GREY
- c2 | PURPLE MARBLE/GREY
- c3 | BLUSH/PINK MIRRORED

EYE | 55 BRIDGE | 19 TEMPLE | 140 BASE | 6B





## **SUNRISE** SUN

- c1 | GUNMETAL/SILVER MIRRORED
- c2 | MATT BLACK/BLUE MIRRORED

EYE | 52 BRIDGE | 18 TEMPLE | 145 BASE | 4B





#### **SUNSET** SUN

- c1 | PINK TORTOISE/GREY
- c2 | BLACK/GREY
- c3 | BLUSH/PINK MIRRORED

EYE | 55 BRIDGE | 18 TEMPLE | 140 BASE | 6B





#### **TAHITI** SUN

- c1 | BLUSH/PINK MIRRORED
- c2 | PINK TORTOISE/GREY
- c3 | MATT BLACK/GREEN

EYE | 53 BRIDGE | 20 TEMPLE | 140 BASE | 6B





## THE SEARCH SUN

- c1 | YELLOW GOLD/AMBER
- c2 | CARBON/GREEN

EYE | 56 BRIDGE | 13 TEMPLE | 145 BASE | 6B





## TOFINO SUN

- c1 | DARK GUNMETAL/SILVER MIRRORED
- c2 | MATT BLACK/GREEN

EYE | 54 BRIDGE | 20 TEMPLE | 140