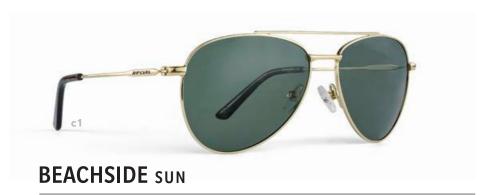

Search may lead you. Our sunwear collection is offered in a variety of colors and shapes designed to meet your individual needs. Made from the same high-quality materials as our ophthalmic line, our sunwear will easily accept most prescriptions. Durable and stylish, Rip Curl sunwear will help you pursue your passions.

EMAIL | CUSTSVC@SDEYEWEAR.COM



- c1 | MATT GREY/RED MIRRORED
- c2 | MATT BLACK/BLUE MIRRORED

EYE | 60 BRIDGE | 17 TEMPLE | 130 BASE | 8B





# **BAJA** sun

- c1 | BLUSH/PINK MIRRORED
- c2 | PINK TORTOISE/GREY

EYE | 56 BRIDGE | 20 TEMPLE | 145 BASE | 6B





- c1 | BLUE TORTOISE/GREY
- c2 | GREEN TORTOISE/GREY

EYE | 55 BRIDGE | 18 TEMPLE | 140 BASE | 6B





# **BARBADOS** sun

- c1 | BLUSH/PINK MIRRORED
- c2 | GREY/GREY

EYE | 56 BRIDGE | 19 TEMPLE | 140 BASE | 6B





- c1 | YELLOW GOLD/GREEN
- c2 | MATT BLACK/SILVER MIRRORED

EYE | 50 BRIDGE | 13 TEMPLE | 135 BASE | 6B



# **BELLS BEACH** sun

- c1 | WHITE/BLUE MIRRORED
- c2 | BLACK/BLUE MIRRORED

EYE | 64 BRIDGE | 17 TEMPLE | 125 BASE | 8B







### **BOARDWALK** SUN

- c1 | ROSE GOLD/PINK MIRRORED
- c2 | SILVER/BLUE MIRRORED

EYE | 56 BRIDGE | 18 TEMPLE | 145 BASE | 4B





# **BONDI BEACH** sun

- c1 | GREY/BLUE MIRRORED
- c2 | BLACK/SILVER MIRRORED

EYE | 65 BRIDGE | 16 TEMPLE | 125 BASE | 8B



EMAIL | CUSTSVC@SDEYEWEAR.COM 35 RIPCURL®



# **BONEYARDS** SUN

- c1 | BLACK/NAVY/BLUE MIRRORED
- c2 | BLACK/GREY/GREY

EYE | 55 BRIDGE | 19 TEMPLE | 135 BASE | 6B



# **BOULDERS** SUN

- c1 | GUNMETAL/GREEN
- c2 | MATT BLACK/GREEN

EYE | 54 BRIDGE | 16 TEMPLE | 140 BASE | 4B







# **BUNDORAN** SU