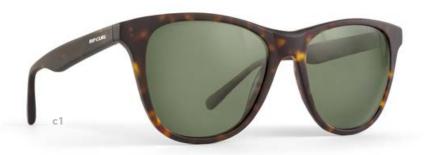

# **BAJA** sun

- c1 | BLUSH/PINK MIRRORED
- c2 | PINK TORTOISE/GREY

EYE | 56 BRIDGE | 20 TEMPLE | 145 BASE | 6B

- c1 | BLUE TORTOISE/GREY
- c2 | GREEN TORTOISE/GREY

EYE | 55 BRIDGE | 18 TEMPLE | 140 BASE | 6B