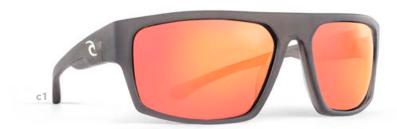

# **BUNDORAN** SUN

- c1 | MATT TORTOISE/GREEN MIRRORED
- c2 | MATT BLACK/ GREY

EYE | 62 BRIDGE | 16 TEMPLE | 130 BASE | 8B