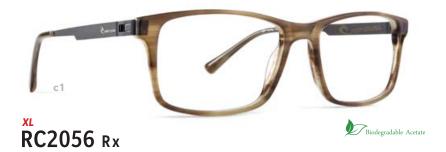

# RC2057 Rx

- c1 | GUNMETAL
- c2 | MATT BLACK/ORANGE
- c3 | MATT BLACK/DARK GUNMETAL

EYE | 50 BRIDGE | 20 TEMPLE | 140

- c1 | GREY CRYSTAL
- c2 | MATT BLUE
- c3 | MATT BLACK

EYE | 52 BRIDGE | 17 TEMPLE | 140