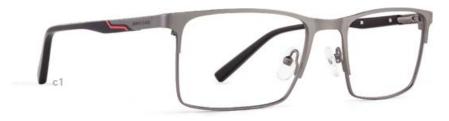

# RC2012 Rx

- c1 | ANTIQUE GUNMETAL
- c2 DARK GUNMETAL

EYE | 54 BRIDGE | 18 TEMPLE | 145