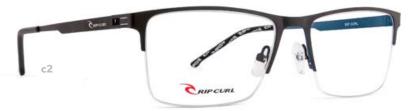

# RC2028 Rx

- c1 | MATT GUNMETAL
- c2 | MATT BLACK

EYE | 55 BRIDGE | 16 TEMPLE | 140









# RC2029 Rx

- c1 | MATT GREY/ORANGE
- c2 | MATT BLUE
- c3 | MATT BLACK/WHITE
- c4 | MATT BLACK/RED

EYE | 53 BRIDGE | 17 TEMPLE | 140





# RC2030 Rx

- c1 | MATT CRYSTAL
- c2 | MATT GREY
- c3 | MATT BLACK

EYE | 56 BRIDGE | 15 TEMPLE | 140



EMAIL | CUSTSVC@SDEYEWEAR.COM



# RC2031 Rx

- c1 | MATT CRYSTAL
- c2 | MATT TORTOISE

EYE | 54 BRIDGE | 19 TEMPLE | 145



# RC2032 Rx

- c1 | MATT GREY/GUNMETAL
- c2 | MATT BLACK/BLUE
- c3 | MATT BLACK/RED

EYE | 51 BRIDGE | 15 TEMPLE | 145







- c1 | CRYSTAL
- c2 | PINK
- c3 | PURPLE MARBLE

EYE | 53 BRIDGE | 15 TEMPLE | 140



- NOLUST KX
- c1 | MATT NAVY/WHITE
- c2 | MATT BLACK/AQUA
- c3 | MATT BLACK/RED

EYE | 56 BRIDGE | 16 TEMPLE | 145







# RC2035 Rx

- c1 | MATT NAVY/GUNMETAL
- c2 | MATT BLACK/BLUE
- c3 | MATT BLACK/RED

EYE | 55 BRIDGE | 17 TEMPLE | 145





# RC2036 Rx

- c1 | MATT BROWN/ORANGE
- c2 | MATT NAVY/SLATE BLUE
- c3 | MATT BLACK/AQUA

EYE | 53 BRIDGE | 18 TEMPLE | 140





# c1 | MATT NAVY/SLATE BLUE

- c2 | MATT BLACK/ORANGE
- c3 | MATT BLACK/RED

EYE | 55 BRIDGE | 16 TEMPLE | 145



### RC2038 Rx

- c1 | MATT NAVY/GUNMETAL
- c2 | MATT BLACK/BLUE
- c3 | MATT BLACK/ORANGE

EYE | 52 BRIDGE | 17 TEMPLE | 140









- c1 | MATT NAVY/GUNMETAL
- c2 | MATT BLACK/ORANGE
- c3 | MATT BLACK/DARK GUNMETAL

EYE | 53 BRIDGE | 17 TEMPLE | 140





- c1 | MATT BLACK/GREY
- c2 | MATT BLACK/AQUA
- c3 | MATT BLACK/RED

EYE | 57 BRIDGE | 17 TEMPLE | 145





### RC2041 Rx

- c1 | MATT BROWN/ORANGE
- c2 | MATT NAVY/SLATE BLUE