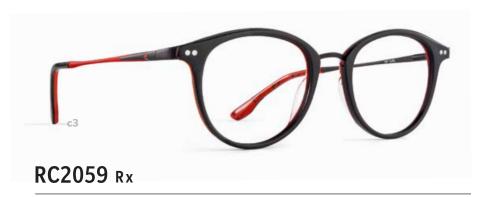

# RC2060 Rx

- c1 | CRYSTAL
- c2 | MATT BLUE
- c3 | MATT BLACK

EYE | 53 BRIDGE | 17 TEMPLE | 140