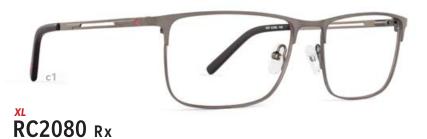

### RC2022 Rx

- c1 | MATT GUNMETAL
- c2 | MATT BLACK

EYE | 53 BRIDGE | 18 TEMPLE | 140

- c1 | GREY FROST
- c2 | MATT BLACK

EYE | 50 BRIDGE | 19 TEMPLE | 140

- c2 | MATT NAVY
- c3 | MATT BLACK

EYE | 52 BRIDGE | 17 TEMPLE | 140