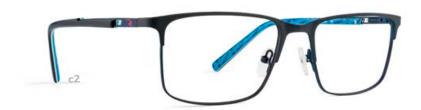

# **RC2010** Rx

- c1 | MATT NAVY/BLUE
- c2 | MATT BLACK/LIME GREEN

EYE | 53 BRIDGE | 18 TEMPLE | 140