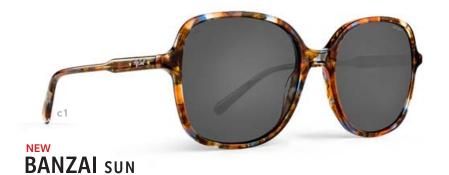

### **Rx-ABLE SUNWEAR**

Introducing three new Rip Curl sunwear styles. All Rip Curl sunwear features polarized lenses that are 100% effective in blocking UVA and UVB and perfect for the surf, the mountains, adventure, and fun ... wherever your Search may lead you. Our sunwear collection is offered in a variety of colors and shapes designed to meet your individual needs. Made from the same high-quality materials as our ophthalmic line, our sunwear will easily accept most prescriptions. Durable and stylish, Rip Curl sunwear will help you pursue your passions.