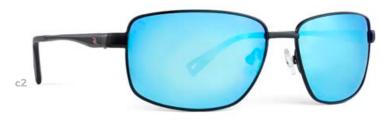

# **POINT BREAK** sun

- c1 | CRYSTAL/BLUE MIRRORED
- c2 | MATT BLACK/SILVER MIRRORED
- c3 | GREY CRYSTAL/SILVER MIRRORED

EYE | 52 BRIDGE | 19 TEMPLE | 140 BASE | 6B