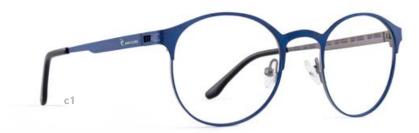

### RC2022 Rx

- c1 | MATT GUNMETAL
- c2 | MATT BLACK

EYE | 53 BRIDGE | 18 TEMPLE | 140

- c1 | GREY FROST
- c2 | MATT BLACK

EYE | 50 BRIDGE | 19 TEMPLE | 140

- c2 | MATT NAVY
- c3 | MATT BLACK

EYE | 52 BRIDGE | 17 TEMPLE | 140