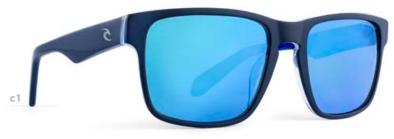

# **CRASH BOAT** sun

c1 | MATT NAVY/BLUE MIRRORED

c2 | MATT BLACK/RED MIRRORED

EYE | 60 BRIDGE | 14 TEMPLE | 145 BASE | 4B