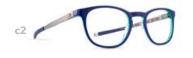

# **RC2010** Rx

- c1 | MATT NAVY/BLUE
- c2 | MATT BLACK/LIME GREEN

EYE | 53 BRIDGE | 18 TEMPLE | 140