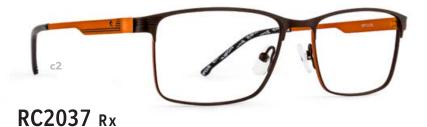

### RC2038 Rx

- c1 | MATT NAVY/GUNMETAL
- c2 | MATT BLACK/BLUE
- c3 | MATT BLACK/ORANGE

EYE | 52 BRIDGE | 17 TEMPLE | 140

- c1 | MATT NAVY/GUNMETAL
- c2 | MATT BLACK/ORANGE
- c3 | MATT BLACK/DARK GUNMETAL