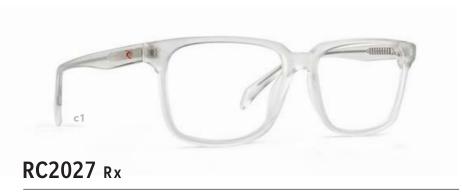

- c1 | MATT CRYSTAL
- c2 | MATT GREY
- c3 | MATT BLACK

EYE | 56 BRIDGE | 15 TEMPLE | 140