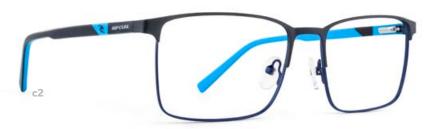

# **RC2010** Rx

- c1 | MATT NAVY/BLUE
- c2 | MATT BLACK/LIME GREEN

EYE | 53 BRIDGE | 18 TEMPLE | 140