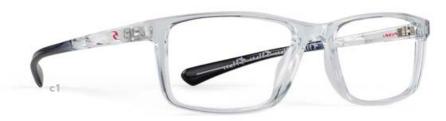

15 TEMPLE | 140







### RC2053 Rx

- c1 | MATT GREY
- c2 | MATT NAVY
- c3 | MATT BLACK

EYE | 50 BRIDGE | 15 TEMPLE | 140



# RC2054 Rx

- c1 | MATT BLUE
- c2 | MATT BLACK/AQUA
- c3 | MATT BLACK/CRYSTAL

EYE | 48 BRIDGE | 18 TEMPLE | 135







# RC2055 Rx

- c1 | MATT NAVY/GUNMETAL
- c2 | MATT BLACK/GUNMETAL
- c3 | MATT BLACK/RED

EYE | 49 BRIDGE | 21 TEMPLE | 145



- c1 | BROWN MARBLE
- c2 | BLUE MARBLE
- c3 | GREY MARBLE

EYE | 58 BRIDGE | 18 TEMPLE | 145







# RC2057 Rx

- c1 | GUNMETAL
- c2 | MATT BLACK/ORANGE
- c3 | MATT BLACK/DARK GUNMETAL

EYE | 50 BRIDGE | 20 TEMPLE | 140





- c1 | GREY CRYSTAL
- c2 | MATT BLUE
- c3 | MATT BLACK

EYE | 52 BRIDGE | 17 TEMPLE | 140







- c1 | BLUE/GREEN
- c2 | MATT BLACK/AQUA
- c3 | MATT BLACK/RED

EYE | 47 BRIDGE | 18 TEMPLE | 140





# RC2060 Rx

- c1 | CRYSTAL
- c2 | MATT BLUE
- c3 | MATT BLACK

EYE | 53 BRIDGE | 17 TEMPLE | 140





### RC2061 Rx

- c1 | MATT BLUE
- c2 | MATT GUNMETAL
- c3 | MATT BLACK

EYE | 53 BRIDGE | 17 TEMPLE | 140





### RC2062 Rx

- c1 | GREY FROST
- c2 | BLUE/GREEN
- c3 | MATT BLACK

EYE | 50 BRIDGE | 21 TEMPLE | 140









- c2 | BLUE/GREEN
- c3 | MATT BLACK

EYE | 54 BRIDGE | 17 TEMPLE | 145



# RC2064 Rx

- c1 | GUNMETAL
- c2 | NAVY
- c3 | BLACK

EYE | 55 BRIDGE | 16 TEMPLE | 140







- c1 | GUNMETAL
- c2 | NAVY
- c3 | BLACK

EYE | 55 BRIDGE | 17 TEMPLE | 140



# RC2066 Rx

- c1 | BLUSH
- c2 | BURGUNDY HORN
- c3 | BLACK

EYE | 53 BRIDGE | 17 TEMPLE | 138







# RC2067 Rx

- c1 | BERRY TORTOISE
- c2 | BLUE TORTOISE
- c3 | GREEN TORTOISE

EYE | 50 BRIDGE | 16 TEMPLE | 140



# RC