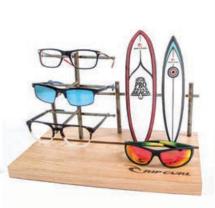

### **POINT OF PURCHASE**

To merchandise and promote the Rip Curl brand, we offer both a four-piece display and an eighteen-piece rotating display, a logo plaque, counter cards and our Rip Curl "Surf Buggy". All ophthalmic frames will come with a protective, hard clamshell, logo case. All sunwear will come with a protective soft-sided logo embossed case with zipper closure. Displays are subject to minimum purchases. To learn more about featuring and carrying the Rip Curl brand, or to locate a rep near you, contact **800.962.3200** or **custsvc@sdeyewear.com**.