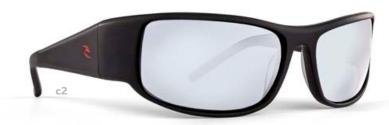

# JEFFREY'S BAY SUN

- c1 | CARBON/GREY
- c2 | MATT BLACK/GREEN

EYE | 55 BRIDGE | 17 TEMPLE | 145 BASE | 6B