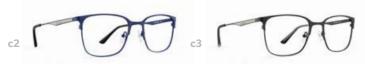

# RC2013 Rx

- c1 | MATT GUNMETAL
- c2 | MATT BLUE
- c3 | MATT BLACK

EYE | 56 BRIDGE | 17 TEMPLE | 140