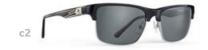

# JEFFREY'S BAY SUN

- c1 | CARBON/GREY
- c2 | MATT BLACK/GREEN

EYE | 55 BRIDGE | 17 TEMPLE | 145 BASE | 6B