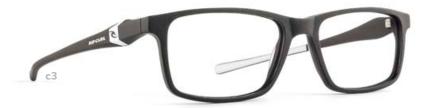

# RC2009 Rx

- c1 | MATT BLUE
- c2 | MATT BLACK/GREEN
- c3 | MATT BLACK/RED

EYE | 53 BRIDGE | 18 TEMPLE | 140