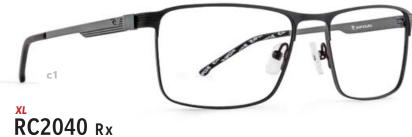

EYE | 53 BRIDGE | 17 TEMPLE | 140

- c1 | MATT BLACK/GREY
- c2 | MATT BLACK/AQUA
- c3 | MATT BLACK/RED

EYE | 57 BRIDGE | 17 TEMPLE | 145