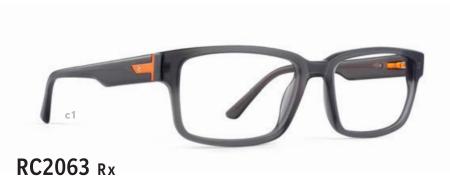

# RC2064 Rx

- c1 | GUNMETAL
- c2 | NAVY
- c3 | BLACK

EYE | 55 BRIDGE | 16 TEMPLE | 140

- c1 | GUNMETAL
- c2 | NAVY
- c3 | BLACK

EYE | 55 BRIDGE | 17 TEMPLE | 140