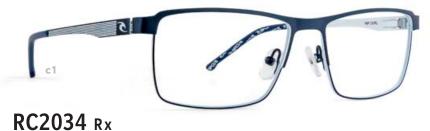

# RC2035 Rx

- c1 | MATT NAVY/GUNMETAL
- c2 | MATT BLACK/BLUE
- c3 | MATT BLACK/RED

EYE | 55 BRIDGE | 17 TEMPLE | 145