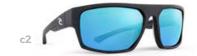

# **MAVERICKS** SUN

- c1 | GREY/RED MIRRORED
- c2 | BLACK/BLUE MIRRORED

EYE | 57 BRIDGE | 18 TEMPLE | 140 BASE | 6B