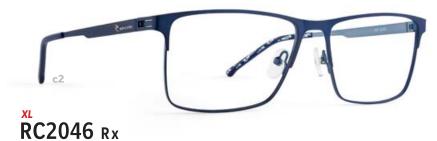

### RC2052 Rx

- c1 | GREY
- c2 | NAVY
- c3 | BLACK

EYE | 52 BRIDGE | 15 TEMPLE | 140