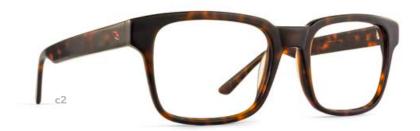

### RC2011 Rx

- c1 | MATT NAVY/BLUE
- c2 | MATT BLACK/LIME GREEN
- c3 | MATT BLACK/RED

EYE | 55 BRIDGE | 16 TEMPLE | 140