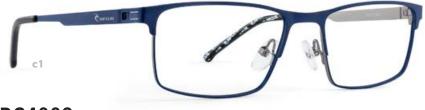

### RC2071 Rx

- c1 | MATT GUNMETAL
- c2 | MATT NAVY/GUNMETAL
- c3 | MATT BLACK/GREY

EYE | 54 BRIDGE | 17 TEMPLE | 145