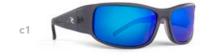

# **MAVERICKS** SUN

- c1 | GREY/RED MIRRORED
- c2 | BLACK/BLUE MIRRORED

EYE | 57 BRIDGE | 18 TEMPLE | 140 BASE | 6B