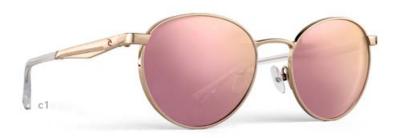

### **BOARDWALK** SUN

- c1 | ROSE GOLD/PINK MIRRORED
- c2 | SILVER/BLUE MIRRORED

EYE | 56 BRIDGE | 18 TEMPLE | 145 BASE | 4B