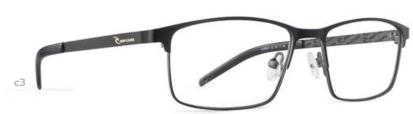

### RC2071 Rx

- c1 | MATT GUNMETAL
- c2 | MATT NAVY/GUNMETAL
- c3 | MATT BLACK/GREY

EYE | 54 BRIDGE | 17 TEMPLE | 145