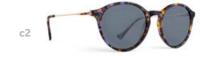

# **BARBADOS** sun

- c1 | BLUSH/PINK MIRRORED
- c2 | GREY/GREY

EYE | 56 BRIDGE | 19 TEMPLE | 140 BASE | 6B

- c1 | YELLOW GOLD/GREEN
- c2 | MATT BLACK/SILVER MIRRORED

EYE | 50 BRIDGE | 13 TEMPLE | 135 BASE | 6B