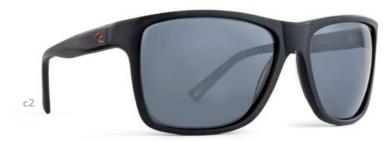

## **RIPTIDE** SUN

- c1 | MATT NAVY/BLUE MIRRORED
- c2 | MATT BLACK/GREY

EYE | 57 BRIDGE | 19 TEMPLE | 140 BASE | 6B