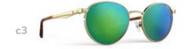

# JEFFREY'S BAY SUN

- c1 | CARBON/GREY
- c2 | MATT BLACK/GREEN

EYE | 55 BRIDGE | 17 TEMPLE | 145 BASE | 6B