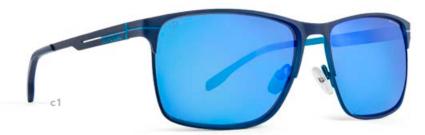

## **RIPTIDE** SUN

- c1 | MATT NAVY/BLUE MIRRORED
- c2 | MATT BLACK/GREY

EYE | 57 BRIDGE | 19 TEMPLE | 140 BASE | 6B