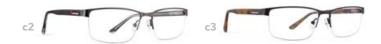

### RC2022 Rx

- c1 | MATT GUNMETAL
- c2 | MATT BLACK

EYE | 53 BRIDGE | 18 TEMPLE | 140

- c1 | GREY FROST
- c2 | MATT BLACK

EYE | 50 BRIDGE | 19 TEMPLE | 140

- c2 | MATT NAVY
- c3 | MATT BLACK

EYE | 52 BRIDGE | 17 TEMPLE | 140