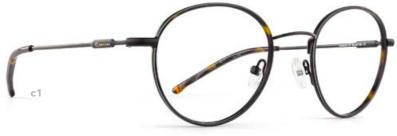

### RC2022 Rx

- c1 | MATT GUNMETAL
- c2 | MATT BLACK

EYE | 53 BRIDGE | 18 TEMPLE | 140

- c1 | GREY FROST
- c2 | MATT BLACK

EYE | 50 BRIDGE | 19 TEMPLE | 140

- c2 | MATT NAVY
- c3 | MATT BLACK

EYE | 52 BRIDGE | 17 TEMPLE | 140