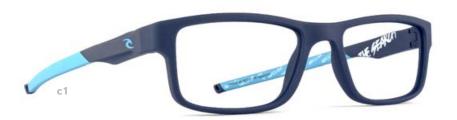

# **RC2010** Rx

- c1 | MATT NAVY/BLUE
- c2 | MATT BLACK/LIME GREEN

EYE | 53 BRIDGE | 18 TEMPLE | 140