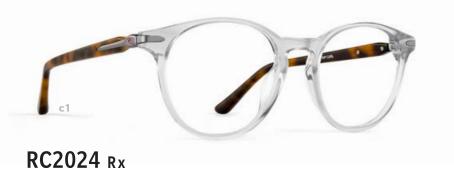

# RC2030 Rx

- c1 | MATT CRYSTAL
- c2 | MATT GREY
- c3 | MATT BLACK

EYE | 56 BRIDGE | 15 TEMPLE | 140

EMAIL | CUSTSVC@SDEYEWEAR.COM