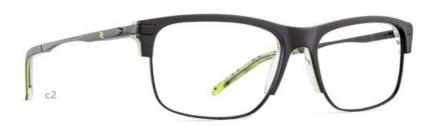

### RC2022 Rx

- c1 | MATT GUNMETAL
- c2 | MATT BLACK

EYE | 53 BRIDGE | 18 TEMPLE | 140

- c1 | GREY FROST
- c2 | MATT BLACK

EYE | 50 BRIDGE | 19 TEMPLE | 140

- c2 | MATT NAVY
- c3 | MATT BLACK

EYE | 52 BRIDGE | 17 TEMPLE | 140