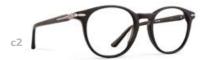

# RC2031 Rx

- c1 | MATT CRYSTAL
- c2 | MATT TORTOISE

EYE | 54 BRIDGE | 19 TEMPLE | 145