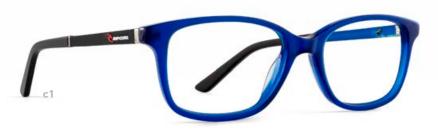

### RC2011 Rx

- c1 | MATT NAVY/BLUE
- c2 | MATT BLACK/LIME GREEN
- c3 | MATT BLACK/RED

EYE | 55 BRIDGE | 16 TEMPLE | 140