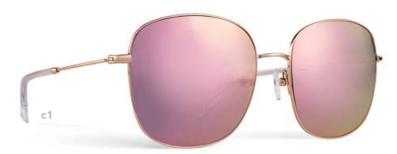

### **BOARDWALK** SUN

- c1 | ROSE GOLD/PINK MIRRORED
- c2 | SILVER/BLUE MIRRORED

EYE | 56 BRIDGE | 18 TEMPLE | 145 BASE | 4B