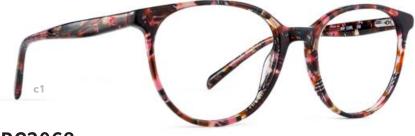

# RC2007 Rx

- c1 | MATT CRYSTAL
- c2 | MATT GREY
- c3 | MATT BLACK

EYE | 53 BRIDGE | 18 TEMPLE | 145