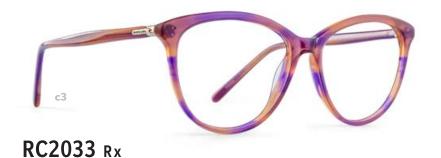

# RC2032 Rx

- c1 | MATT GREY/GUNMETAL
- c2 | MATT BLACK/BLUE
- c3 | MATT BLACK/RED

EYE | 51 BRIDGE | 15 TEMPLE | 145

- c1 | CRYSTAL
- c2 | PINK
- c3 | PURPLE MARBLE

EYE | 53 BRIDGE | 15 TEMPLE | 140

- NOLUST KX
- c1 | MATT NAVY/WHITE
- c2 | MATT BLACK/AQUA
- c3 | MATT BLACK/RED