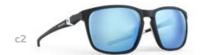

# **BARBADOS** sun

- c1 | BLUSH/PINK MIRRORED
- c2 | GREY/GREY

EYE | 56 BRIDGE | 19 TEMPLE | 140 BASE | 6B

- c1 | YELLOW GOLD/GREEN
- c2 | MATT BLACK/SILVER MIRRORED

EYE | 50 BRIDGE | 13 TEMPLE | 135 BASE | 6B