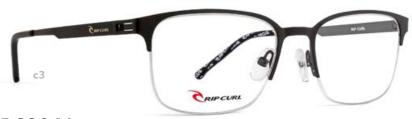

# RC2007 Rx

- c1 | MATT CRYSTAL
- c2 | MATT GREY
- c3 | MATT BLACK

EYE | 53 BRIDGE | 18 TEMPLE | 145