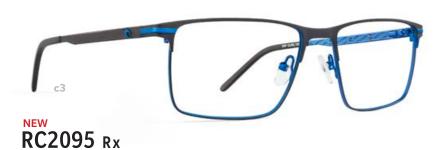

Y
- c3 | BLACK/GUNMETAL

EYE | 55 BRIDGE | 17 TEMPLE | 145





# RC2088 Rx

- c1 | GUNMETAL
- c2 NAVY
- c3 | BLACK

EYE | 56 BRIDGE | 16 TEMPLE | 145





# RC2089 Rx

- c1 | GUNMETAL
- c2 | BLUE
- c3 | BLACK

EYE | 54 BRIDGE | 19 TEMPLE | 145





# RC2090 Rx

- c1 | BROWN/GOLD
- c2 | NAVY/GUNMETAL
- c3 | BLACK

EYE | 54 BRIDGE | 16 TEMPLE | 145





### RC2091 Rx

- c1 | BROWN/SILVER
- c2 | GUNMETAL
- c3 | BLACK/GUNMETAL

EYE | 52 BRIDGE | 19 TEMPLE | 145





- c1 | MATT TORTOISE
- c2 | MATT BLACK/BLUE
- c3 | MATT BLACK/CRYSTAL

EYE | 56 BRIDGE | 19 TEMPLE | 145







# RC2093 Rx

- c1 | GUNMETAL/ORANGE
- c2 NAVY/WHITE
- c3 | BLACK/GREEN

EYE | 54 BRIDGE | 19 TEMPLE | 145



# RC2094 Rx

- c1 | MATT GUNMETAL
- c2 | MATT NAVY
- c3 | MATT BLACK

EYE | 54 BRIDGE | 19 TEMPLE | 145









- c1 | MATT GUNMETAL/BLUE
- c2 | MATT NAVY/GUNMETAL
- c3 | MATT BLACK/BLUE

EYE | 56 BRIDGE | 18 TEMPLE | 140





- c1 | PURPLE TORTOISE
- c2 | BLUE TORTOISE
- c3 | GREEN TORTOISE

EYE | 51 BRIDGE | 17 TEMPLE | 135





- c1 | MATT BROWN
- c2 | MATT GUNMETAL
- c3 | MATT BLACK

EYE | 54 BRIDGE | 18 TEMPLE | 145





#### RC2098 Rx

- c1 | BROWN/YELLOW GOLD
- c2 | WHITE/YELLOW GOLD
- c3 | FOREST GREEN/YELLOW GOLD

EYE | 52 BRIDGE | 16 TEMPLE | 140





# RC4001 Rx

- c1 | ROYAL BLUE
- c2 | BLACK/GREEN
- c3 | BLACK/RED

EYE | 46 BRIDGE | 16 TEMPLE | 135



# RC4002 Rx

- c1 | ROYAL BLUE
- c2 | BLACK/BLUE
- c3 | BLACK/RED

EYE | 48 BRIDGE | 15 TEMPLE | 135







### RC4007 Rx

- c1 | ROYAL BLUE
- c3 | BLACK/CRYSTAL

EYE | 48 BRIDGE | 15 TEMPLE | 135



# RC4009 Rx

- c1 | MATT NAVY/GREY
-