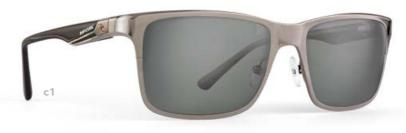

EMAIL | CUSTSVC@SDEYEWEAR.COM

- c1 | MATT GREY/RED MIRRORED
- c2 | MATT BLACK/BLUE MIRRORED

EYE | 60 BRIDGE | 17 TEMPLE | 130 BASE | 8B