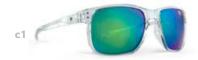

# **BOULDERS** SUN

- c1 | GUNMETAL/GREEN
- c2 | MATT BLACK/GREEN

EYE | 54 BRIDGE | 16 TEMPLE | 140 BASE | 4B