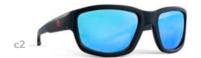

# **BOULDERS** SUN

- c1 | GUNMETAL/GREEN
- c2 | MATT BLACK/GREEN

EYE | 54 BRIDGE | 16 TEMPLE | 140 BASE | 4B