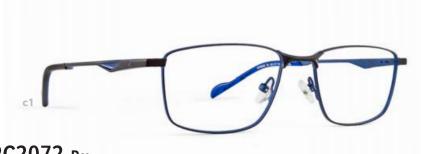

# RC2073 Rx

- c1 | MATT BLACK/GREY
- c2 | MATT BLACK/AQUA
- c3 | MATT BLACK/RED

EYE | 55 BRIDGE | 18 TEMPLE | 140