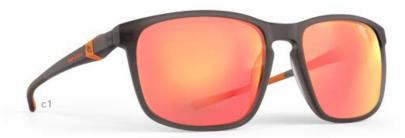

EMAIL | CUSTSVC@SDEYEWEAR.COM

- c1 | MATT GREY/RED MIRRORED
- c2 | MATT BLACK/BLUE MIRRORED

EYE | 60 BRIDGE | 17 TEMPLE | 130 BASE | 8B