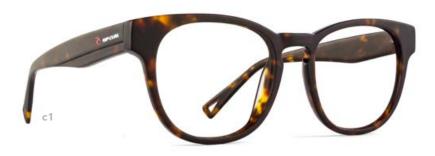

### **OPTICAL**

Rip Curl offers surf-lifestyle-inspired ophthalmic styles for men, women, and youth - eyewear styles in a variety of colors, shapes, and materials. Materials like carbon fiber and TR-90 nylon are premier lightweight materials. Handmade acetates, made from tree pulp, are naturally hypoallergenic and rich in color while being luxurious to wear. Metal and stainless steel components that are strong and lightweight with thin profiles. Begin your Search today.