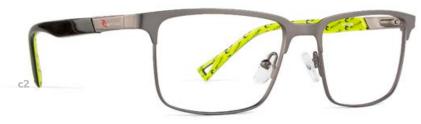

IDGE | 15 TEMPLE | 140



# RC2054 Rx

- c1 | MATT BLUE
- c2 | MATT BLACK/AQUA
- c3 | MATT BLACK/CRYSTAL

EYE | 48 BRIDGE | 18 TEMPLE | 135







# RC2055 Rx

- c1 | MATT NAVY/GUNMETAL
- c2 | MATT BLACK/GUNMETAL
- c3 | MATT BLACK/RED

EYE | 49 BRIDGE | 21 TEMPLE | 145



- c1 | BROWN MARBLE
- c2 | BLUE MARBLE
- c3 | GREY MARBLE

EYE | 58 BRIDGE | 18 TEMPLE | 145







# RC2057 Rx

- c1 | GUNMETAL
- c2 | MATT BLACK/ORANGE
- c3 | MATT BLACK/DARK GUNMETAL

EYE | 50 BRIDGE | 20 TEMPLE | 140





- c1 | GREY CRYSTAL
- c2 | MATT BLUE
- c3 | MATT BLACK

EYE | 52 BRIDGE | 17 TEMPLE | 140







- c1 | BLUE/GREEN
- c2 | MATT BLACK/AQUA
- c3 | MATT BLACK/RED

EYE | 47 BRIDGE | 18 TEMPLE | 140





# RC2060 Rx

- c1 | CRYSTAL
- c2 | MATT BLUE
- c3 | MATT BLACK

EYE | 53 BRIDGE | 17 TEMPLE | 140





### RC2061 Rx

- c1 | MATT BLUE
- c2 | MATT GUNMETAL
- c3 | MATT BLACK

EYE | 53 BRIDGE | 17 TEMPLE | 140





### RC2062 Rx

- c1 | GREY FROST
- c2 | BLUE/GREEN
- c3 | MATT BLACK

EYE | 50 BRIDGE | 21 TEMPLE | 140









- c2 | BLUE/GREEN
- c3 | MATT BLACK

EYE | 54 BRIDGE | 17 TEMPLE | 145



# RC2064 Rx

- c1 | GUNMETAL
- c2 | NAVY
- c3 | BLACK

EYE | 55 BRIDGE | 16 TEMPLE | 140







- c1 | GUNMETAL
- c2 | NAVY
- c3 | BLACK

EYE | 55 BRIDGE | 17 TEMPLE | 140



# RC2066 Rx

- c1 | BLUSH
- c2 | BURGUNDY HORN
- c3 | BLACK

EYE | 53 BRIDGE | 17 TEMPLE | 138







# RC2067 Rx

- c1 | BERRY TORTOISE
- c2 | BLUE TORTOISE
- c3 | GREEN TORTOISE

EYE | 50 BRIDGE | 16 TEMPLE | 140



# RC2068 Rx

- c1 | BERRY TORTOISE
- c2 | BLUE TORTOISE
- c3 | GREEN TORTOISE

EYE | 53 BRIDGE | 18 TEMPLE