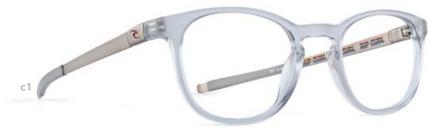

# RC2007 Rx

- c1 | MATT CRYSTAL
- c2 | MATT GREY
- c3 | MATT BLACK

EYE | 53 BRIDGE | 18 TEMPLE | 145