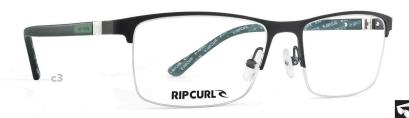

# RC2102 Rx

- c1 | GUNMETAL
- c2 | BLACK/NAVY
- c3 | BLACK/GUNMETAL

EYE | 54 BRIDGE | 19 TEMPLE | 145

RC2103 Rx available in August

- c1 | GUNMETAL/BLUE
- c2 | BLUE/GUNMETAL
- c3 | BLACK/GUNMETAL

EYE | 54 BRIDGE | 17 TEMPLE | 145