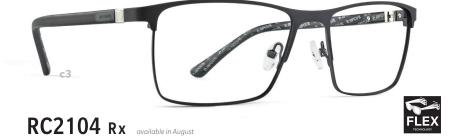

# RC2102 Rx

- c1 | GUNMETAL
- c2 | BLACK/NAVY
- c3 | BLACK/GUNMETAL

EYE | 54 BRIDGE | 19 TEMPLE | 145

RC2103 Rx available in August

- c1 | GUNMETAL/BLUE
- c2 | BLUE/GUNMETAL
- c3 | BLACK/GUNMETAL

EYE | 54 BRIDGE | 17 TEMPLE | 145