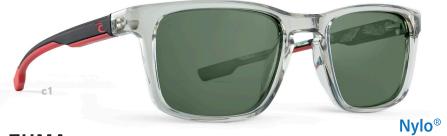

# ZUMA SUN available in August

- c1 | SMOKE/RED/GREEN
- c2 | NAVY/GREY/GREY
- c3 | BLACK/BLUE/GREY

EYE | 53 BRIDGE | 20 TEMPLE | 140 BASE | 4B