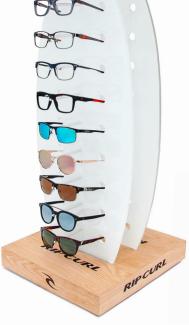

### **POINT OF PURCHASE**

RIPCURL

To merchandise and promote the Rip Curl brand, we offer both a four-piece display and an eighteen-piece rotating display, a logo plaque, counter cards and our Rip Curl "Surf Buggy". All ophthalmic frames will come with a protective, hard clamshell, logo case. All sunwear will come with a protective soft-sided logo embossed case with zipper closure. Displays are subject to minimum purchases. To learn more about featuring and carrying the Rip Curl brand, or to locate a rep near you, contact **800.962.3200** or **custsvc@sdeyewear.com**.