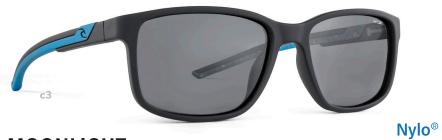

# MOONLIGHT SUN available in August

- c1 | CRYSTAL/RED/GREY
- c2 | BLACK/GREY/GREY
- c3 | BLACK/BLUE/GREY

EYE | 54 BRIDGE | 16 TEMPLE | 135 BASE | 4B