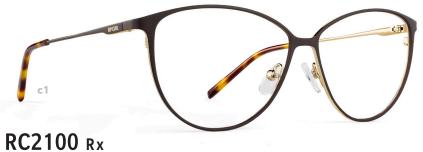

### RC2101 Rx

- c1 | PURPLE TORTOISE
- c2 | AQUA TORTOISE
- c3 | BLACK TORTOISE

EYE | 53 BRIDGE | 17 TEMPLE | 138