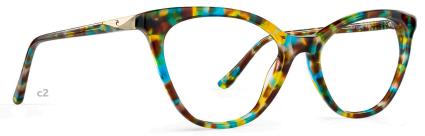

# RC2102 Rx

- c1 | GUNMETAL
- c2 | BLACK/NAVY
- c3 | BLACK/GUNMETAL

EYE | 54 BRIDGE | 19 TEMPLE | 145

RC2103 Rx available in August

- c1 | GUNMETAL/BLUE
- c2 | BLUE/GUNMETAL
- c3 | BLACK/GUNMETAL

EYE | 54 BRIDGE | 17 TEMPLE | 145