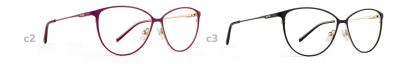

# RC2102 Rx

- c1 | GUNMETAL
- c2 | BLACK/NAVY
- c3 | BLACK/GUNMETAL

EYE | 54 BRIDGE | 19 TEMPLE | 145

RC2103 Rx available in August

- c1 | GUNMETAL/BLUE
- c2 | BLUE/GUNMETAL
- c3 | BLACK/GUNMETAL

EYE | 54 BRIDGE | 17 TEMPLE | 145