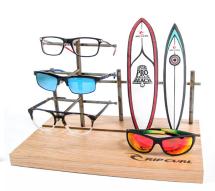

### **POINT OF PURCHASE**

RIPCURL

To merchandise and promote the Rip Curl brand, we offer both a four-piece display and an eighteen-piece rotating display, a logo plaque, counter cards and our Rip Curl "Surf Buggy". All ophthalmic frames will come with a protective, hard clamshell, logo case. All sunwear will come with a protective soft-sided logo embossed case with zipper closure. Displays are subject to minimum purchases. To learn more about featuring and carrying the Rip Curl brand, or to locate a rep near you, contact **800.962.3200** or **custsvc@sdeyewear.com**.